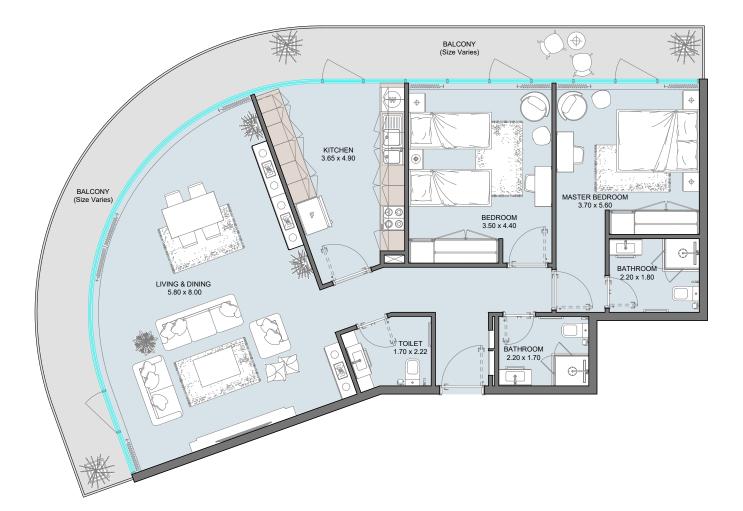

### 2B | Type D

| Internal Area | 903 sq.ft          |
|---------------|--------------------|
| Outdoor Area  | 208 to 325 sq.ft   |
| Total Area    | 1111 to 1228 sq.ft |