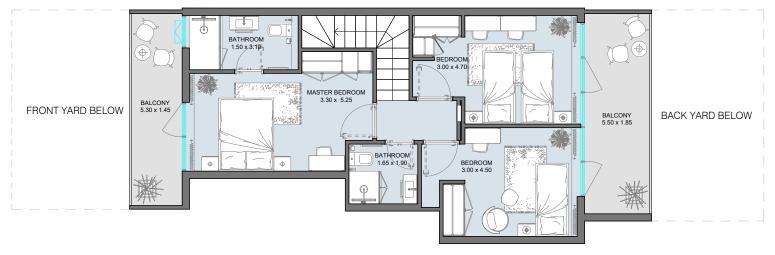

# 3B Townhouse | Type A

#### Floor Plans Ground Floor & 1<sup>st</sup> Floor

| Internal Area | 1276 sq.ft         |
|---------------|--------------------|
| Outdoor Area  | 743 to 748 sq.ft   |
| Total Area    | 2019 to 2024 sq.ft |

Upper level

Lower level