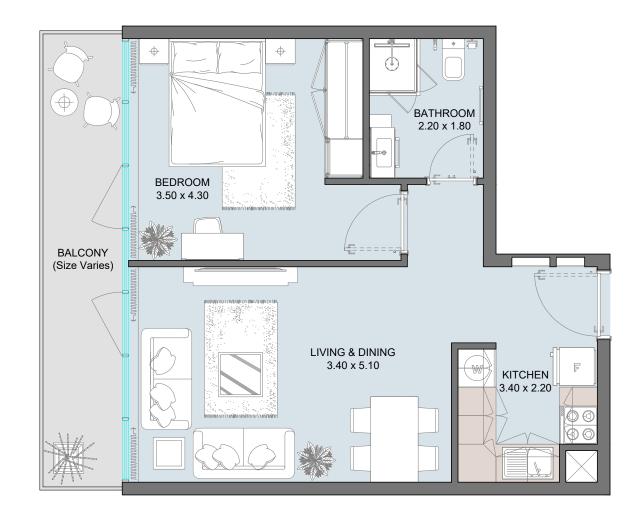

| Internal Area | 401 sq.ft      |
|---------------|----------------|
| Outdoor Area  | 92 to 94 sq.ft |
| Total Area    |                |

| Internal Area | 516 sq.ft        |
|---------------|------------------|
| Outdoor Area  | 102 to 131 sq.ft |
| Total Area    |                  |