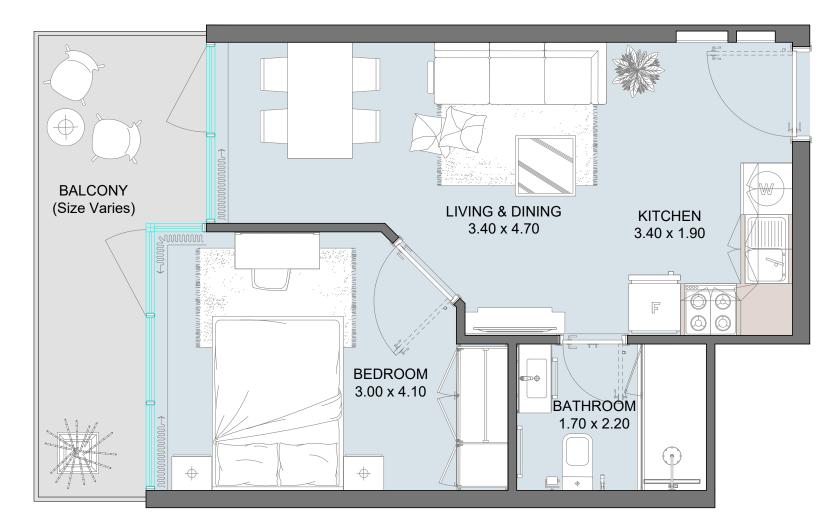

# STD | Type A

| Internal Area | 305 sq.ft        |
|---------------|------------------|
| Outdoor Area  | 46 to 222 sq.ft  |
| Total Area    | 330 to 498 sq.ft |

Floor Plans from 1<sup>st</sup> Floor to 7<sup>th</sup> Floor