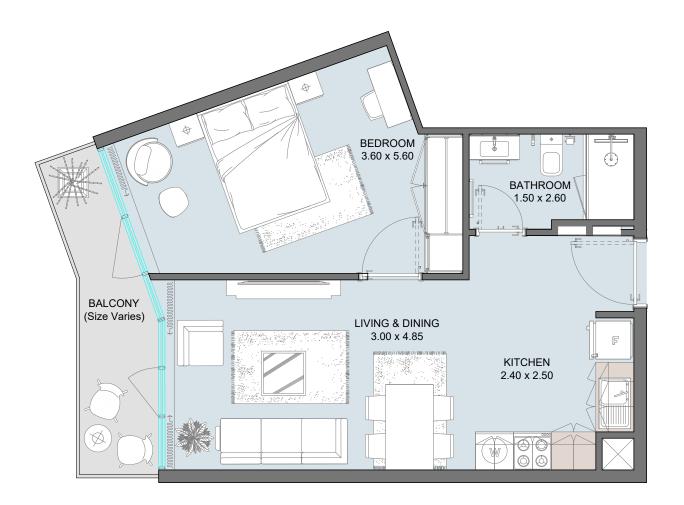

# STD | Type A

| Internal Area | 305 sq.ft        |
|---------------|------------------|
| Outdoor Area  | 46 to 222 sq.ft  |
| Total Area    | 330 to 498 sq.ft |

Floor Plans from 1<sup>st</sup> Floor to 7<sup>th</sup> Floor