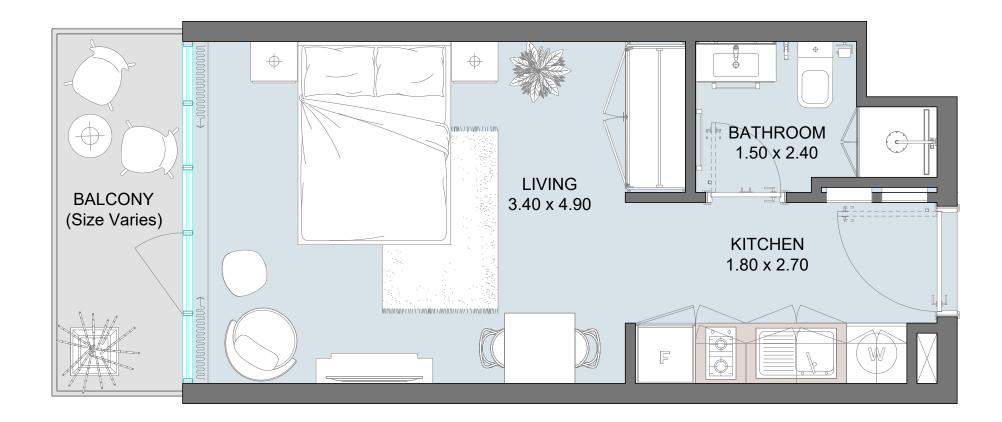

# STD | Type A

| Internal Area | 305 sq.ft        |
|---------------|------------------|
| Outdoor Area  | 46 to 222 sq.ft  |
| Total Area    | 330 to 498 sq.ft |

Floor Plans from 1<sup>st</sup> Floor to 7<sup>th</sup> Floor