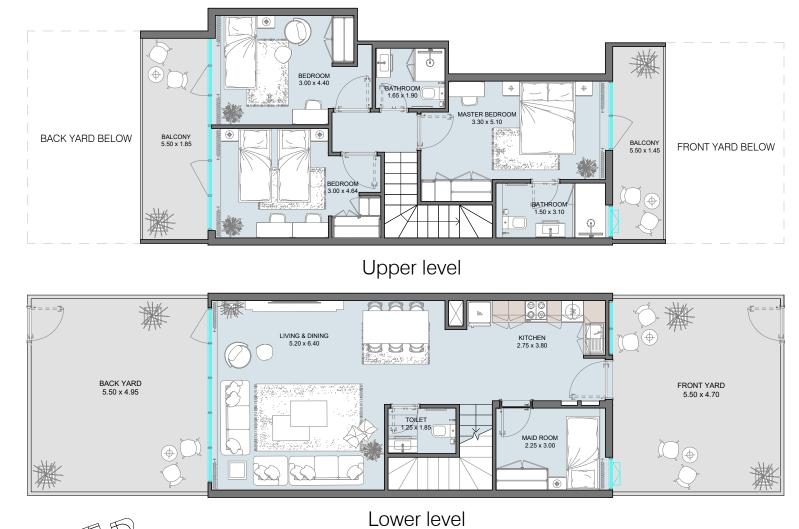

# 3B Townhouse | Type A

#### Floor Plans Ground Floor & 1<sup>st</sup> Floor

| Internal Area | 1276 sq.ft         |
|---------------|--------------------|
| Outdoor Area  | 743 to 748 sq.ft   |
| Total Area    | 2019 to 2024 sq.ft |

Upper level

Lower level