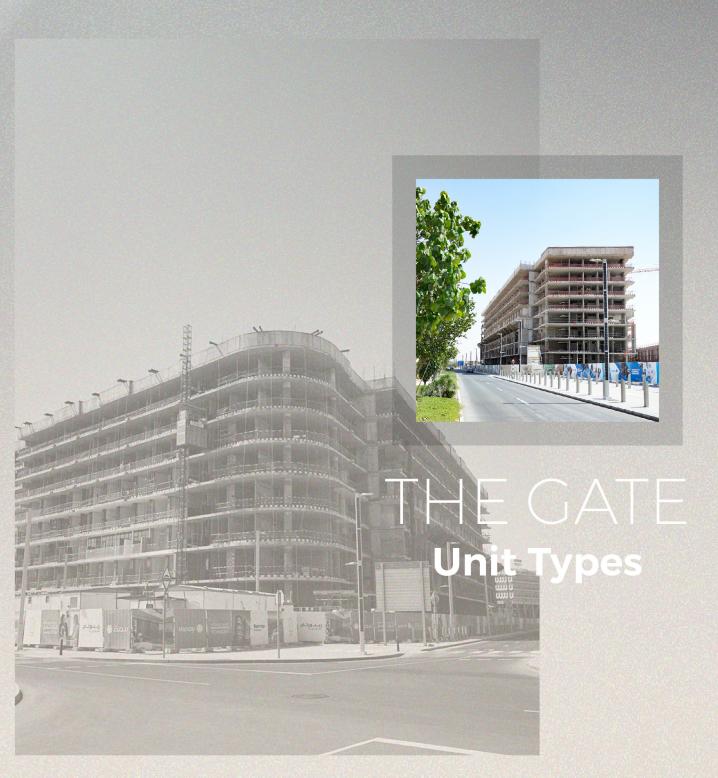

# STD | Type A

| Internal Area | 305 sq.ft        |
|---------------|------------------|
| Outdoor Area  | 46 to 222 sq.ft  |
| Total Area    | 330 to 498 sq.ft |





Floor Plans from 1<sup>st</sup> Floor to 7<sup>th</sup> Floor

| Internal Area | 401 sq.ft      |
|---------------|----------------|
| Outdoor Area  | 92 to 94 sq.ft |
| Total Area    |                |





| Internal Area | 516 sq.ft        |
|---------------|------------------|
| Outdoor Area  | 102 to 131 sq.ft |
| Total Area    |                  |





# 1B | Type B

| Internal Area | 485 sq.ft        |
|---------------|------------------|
| Outdoor Area  | 67 to 214 sq.ft  |
| Total Area    | 552 to 699 sq.ft |





| Internal Area | 768 sq.ft         |
|---------------|-------------------|
| Outdoor Area  |