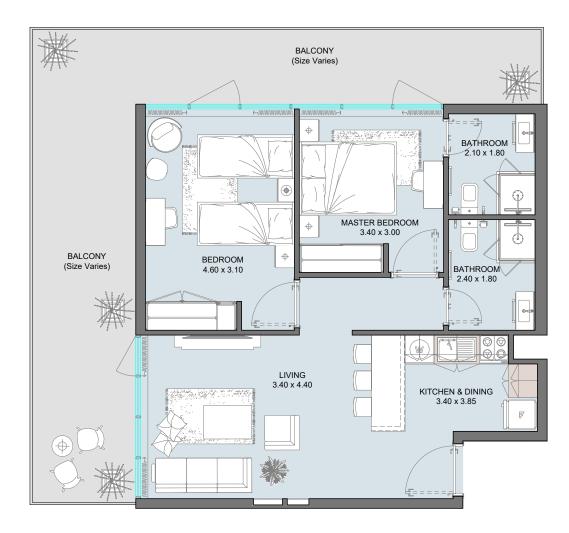

# 1B | Type B

| Internal Area | 485 sq.ft        |
|---------------|------------------|
| Outdoor Area  | 67 to 214 sq.ft  |
| Total Area    | 552 to 699 sq.ft |

| Internal Area | 768 sq.ft         |
|---------------|-------------------|
| Outdoor Area  | 154 to 1198 sq.ft |
| Total Area    | 922 to 1965 sq.ft |