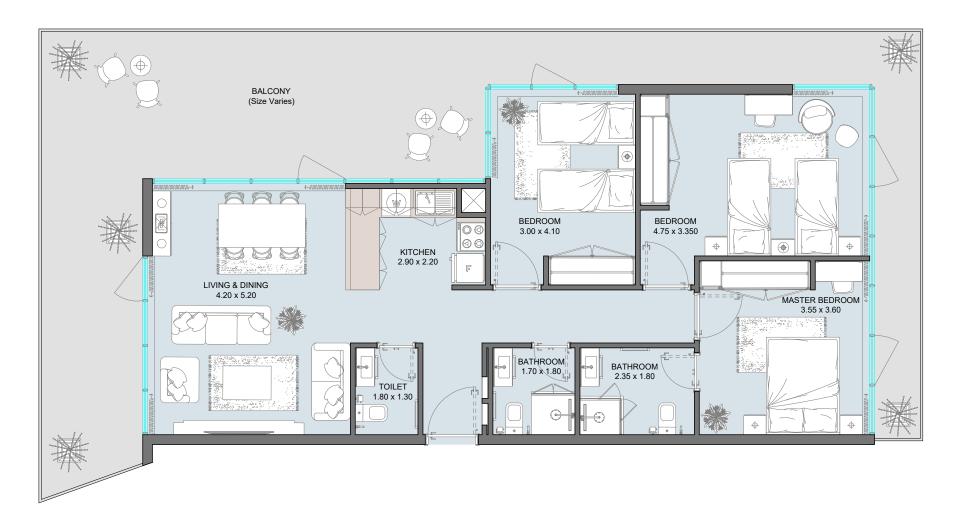

### 2B | Type D

| Internal Area | 903 sq.ft          |
|---------------|--------------------|
| Outdoor Area  | 208 to 325 sq.ft   |
| Total Area    | 1111 to 1228 sq.ft |