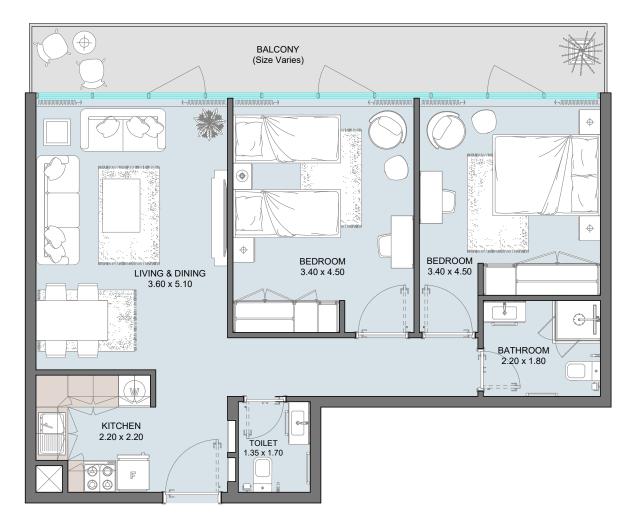

### 2B | Type B

| Floor Plans from 1 <sup>st</sup> Floor to 7 <sup>th</sup> Floor |               |
|-----------------------------------------------------------------|---------------|
| ternal Area                                                     | 778 so        |
| utdoor Area                                                     | 393 to 451 so |

| Internal Area | 778 sq.ft          |
|---------------|--------------------|
| Outdoor Area  | 393 to 451 sq.ft   |
| Total Area    | 1146 to 1171 sq.ft |