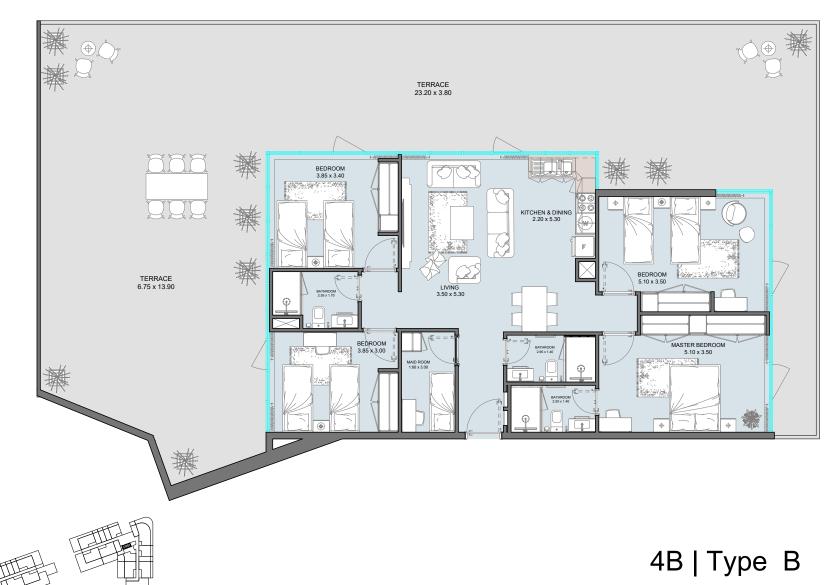

### 2B | Type D

| Internal Area | 903 sq.ft          |
|---------------|--------------------|
| Outdoor Area  | 208 to 325 sq.ft   |
| Total Area    | 1111 to 1228 sq.ft |