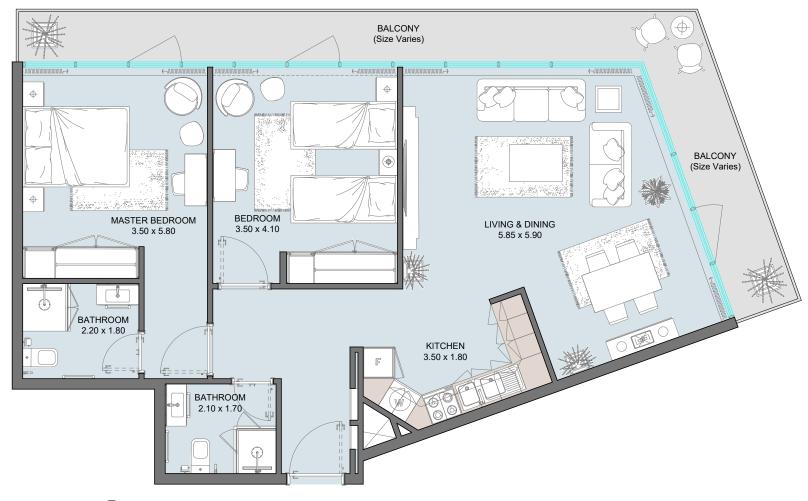

# 1B | Type B

| Internal Area | 485 sq.ft        |
|---------------|------------------|
| Outdoor Area  | 67 to 214 sq.ft  |
| Total Area    | 552 to 699 sq.ft |

| Internal Area | 768 sq.ft         |
|---------------|-------------------|
| Outdoor Area  | 154 to 1198 sq.ft |
| Total Area    | 922 to 1965 sq.ft |