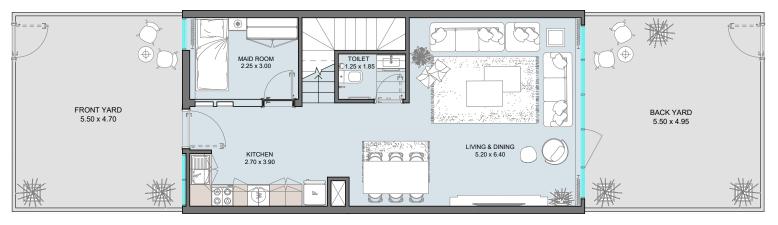

# 3B Townhouse | Type A

#### Floor Plans Ground Floor & 1<sup>st</sup> Floor

| Internal Area | 1276 sq.ft         |
|---------------|--------------------|
| Outdoor Area  | 743 to 748 sq.ft   |
| Total Area    | 2019 to 2024 sq.ft |

Upper level

Lower level