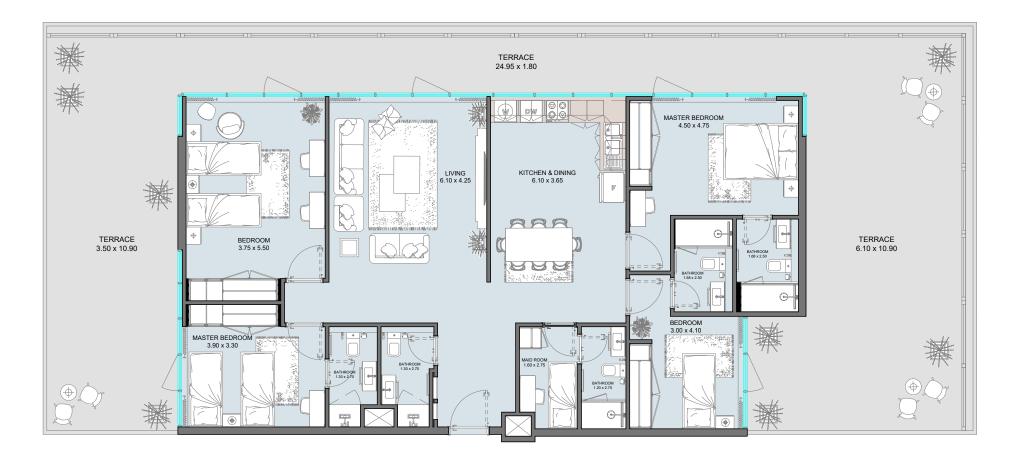

Floor Plans from 1<sup>st</sup> Floor to 7<sup>th</sup> Floor

| Internal Area | 1103 sq.ft         |
|---------------|--------------------|
| Outdoor Area  | 668 to 822 sq.ft   |
| Total Area    | 1771 to 1925 sq.ft |