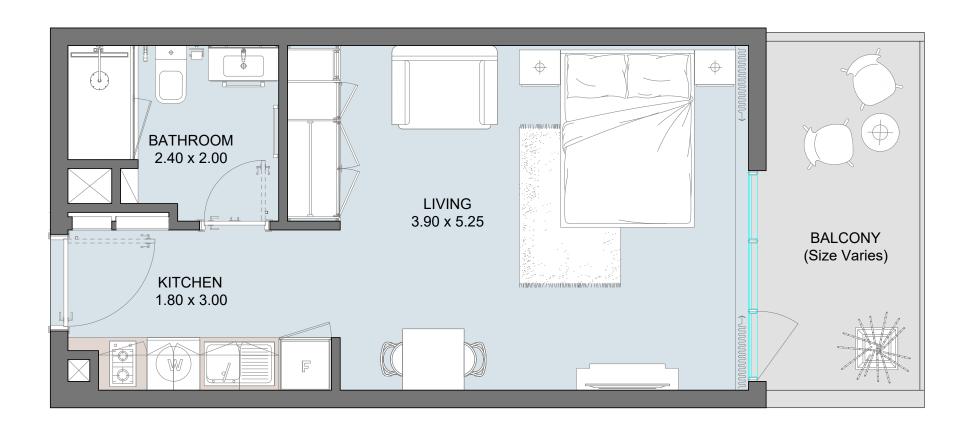

### STD | Type A

| Internal Area | 367 sq.ft        |
|---------------|------------------|
| Outdoor Area  | 74 to 83 sq.ft   |
| Total Area    | 427 to 441 sq.ft |