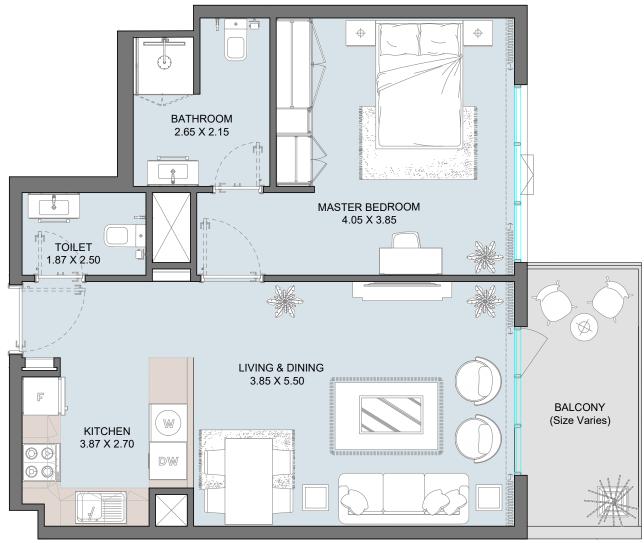

### 1B | Type B

Floor Plans from 1<sup>st</sup> Floor to 2<sup>nd</sup> Floor

| Internal Area | 635 sq.ft        |
|---------------|------------------|
| Outdoor Area  | 77 to 86 sq.ft   |
| Total Area    | 704 to 712 sq.ft |