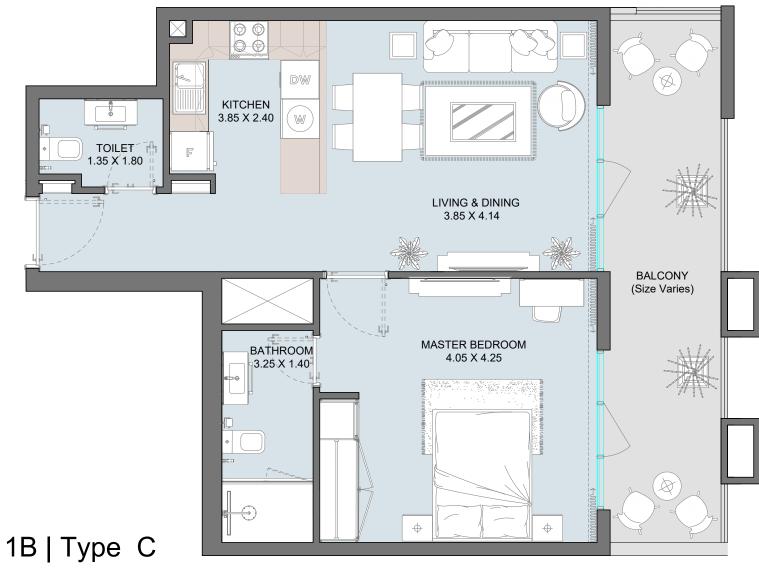

### STD | Type C

| Internal Area | 383 sq.ft |
|---------------|-----------|
| Outdoor Area  | 83 sq.ft  |
| Total Area    | 467 sq.ft |