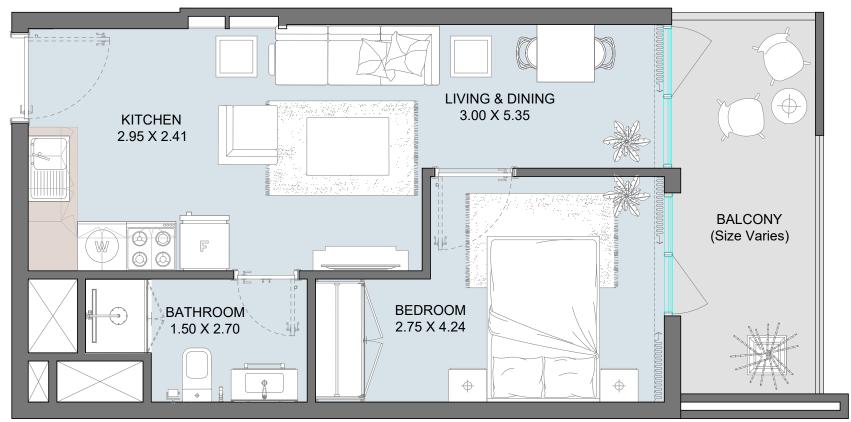

## STD | Type H

Floor Plan 3<sup>rd</sup> Floor

| Internal Area | 290 sq.ft |
|---------------|-----------|
| Outdoor Area  | 84 sq.ft  |
| Total Area    | 374 sq.ft |