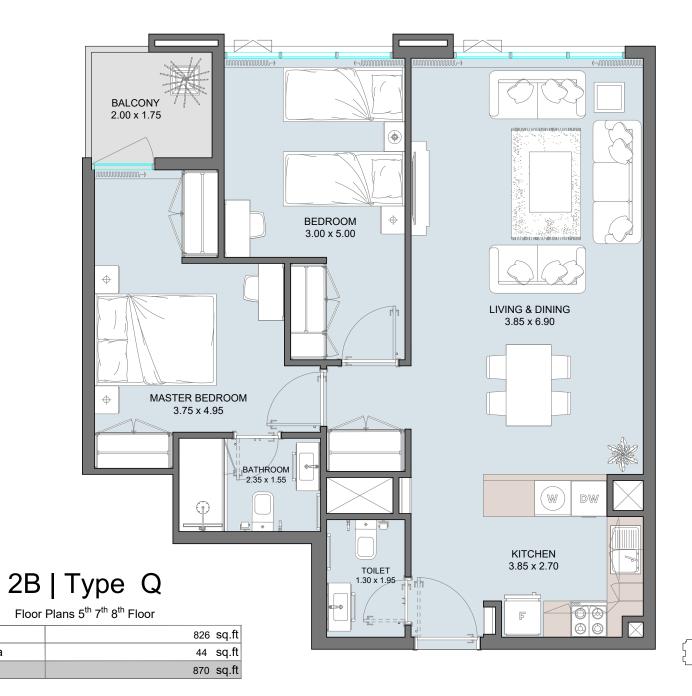

Floor Plans 2<sup>nd</sup> & from 4<sup>th</sup> to 8<sup>th</sup> Floor

| Internal Area | 854 | sq.ft |
|---------------|-----|-------|
| Outdoor Area  | 42  | sq.ft |
| Total Area    | 896 | sq.ft |