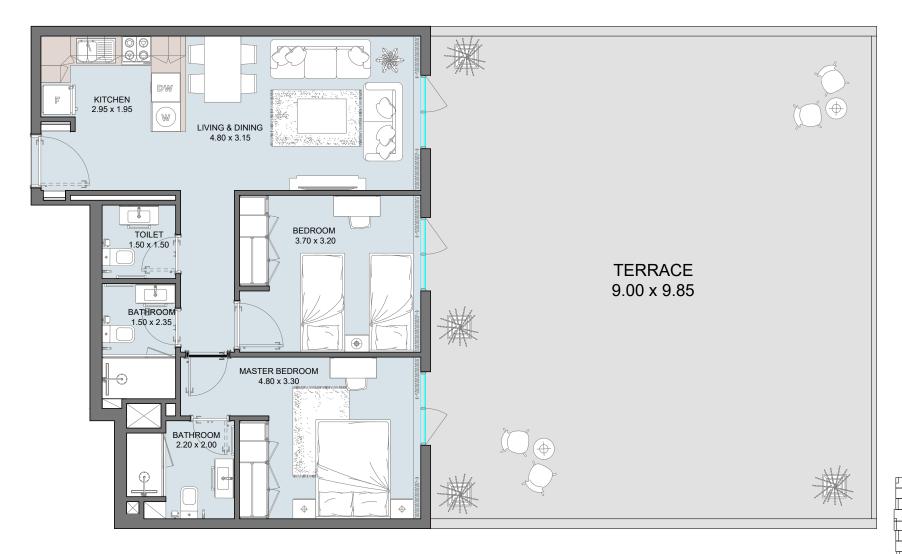

### 2B | Type C

Floor Plan 1<sup>st</sup> Floor

| Internal Area | 815 S   | q.ft |
|---------------|---------|------|
| Outdoor Area  | 1062 Se | q.ft |
| Total Area    | 1877 S  | q.ft |