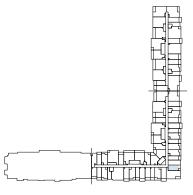

24 sq.ft |





### STD | Type C

| Internal Area | 383 sq.ft |
|---------------|-----------|
| Outdoor Area  | 83 sq.ft  |
| Total Area    | 467 sq.ft |





### STD | Type D

Floor Plans from 1st Floor to 8th Floor

| Internal Area | 306 sq.ft        |
|---------------|------------------|
| Outdoor Area  | 84 to 444 sq.ft  |
| Total Area    | 393 to 753 sq.ft |





# STD | Type E

Floor Plans from 1<sup>st</sup> 2<sup>nd</sup> & 4<sup>th</sup> to 8<sup>th</sup> Floor

| Internal Area | 354 sq.ft        |
|---------------|------------------|
| Outdoor Area  | 67 to 444 sq.ft  |
| Total Area    | 421 to 793 sq.ft |





## STD | Type F

Floor Plan 2<sup>nd</sup> Floor

| Internal Area | 347 sq.ft |
|---------------|-----------|
| Outdoor Area  | 67 sq.ft  |
| Total Area    | 414 sq.ft |





### STD | Type G

Floor Plans 2<sup>nd</sup> 6<sup>th</sup> 7<sup>th</sup> & 8<sup>th</sup> Floor

| Internal Area | 382 | sq.ft |
|---------------|-----|-------|
| Outdoor Area  | 83  | sq.ft |
| Total Area    | 465 | sq.ft |





## STD | Type H

Floor Plan 3<sup>rd</sup> Floor

| Internal Area | 290 sq.ft |
|---------------|-----------|
| Outdoor Area  | 84 sq.ft  |
| Total Area    | 374 sq.ft |





### STD | Type J

Floor Plan 3<sup>rd</sup> Floor

| Internal Area | 404 | sq.ft |
|---------------|-----|-------|
| Outdoor Area  | 81  | sq.ft |
| Total Area    | 485 | sq.ft |





### STD | Type K

Floor Plan 7<sup>th</sup> Floor

| Internal Area | 295 sq.ft |
|---------------|-----------|
|               | <u>'</u>  |
| Outdoor Area  | 64 sq.ft  |
| Total Area    | 359 sq.ft |