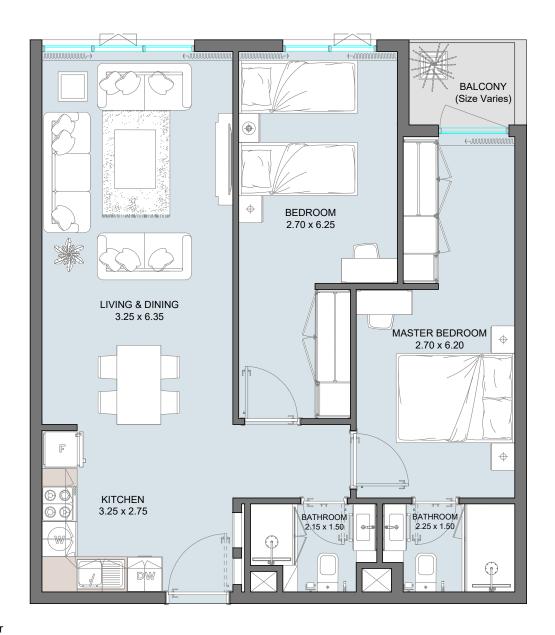

### 1B JUNIOR | Type B

Floor Plans from 1st Floor to 8th Floor

| Internal Area | 415 sq.ft        |
|---------------|------------------|
| Outdoor Area  | 69 to 72 sq.ft   |
| Total Area    | 474 to 482 sq.ft |