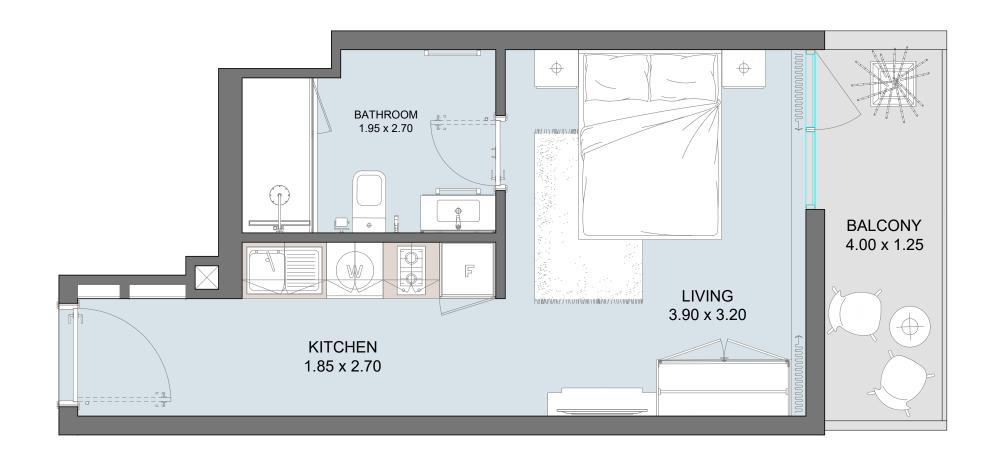

## STD | Type F

Floor Plan 2<sup>nd</sup> Floor

| Internal Area | 347 sq.ft |
|---------------|-----------|
| Outdoor Area  | 67 sq.ft  |
| Total Area    | 414 sq.ft |