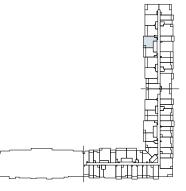

## 1B | Type D

| Internal Area | 492 sq.ft         |
|---------------|-------------------|
| Outdoor Area  | 130 to 531 sq.ft  |
| Total Area    | 616 to 1017 sq.ft |