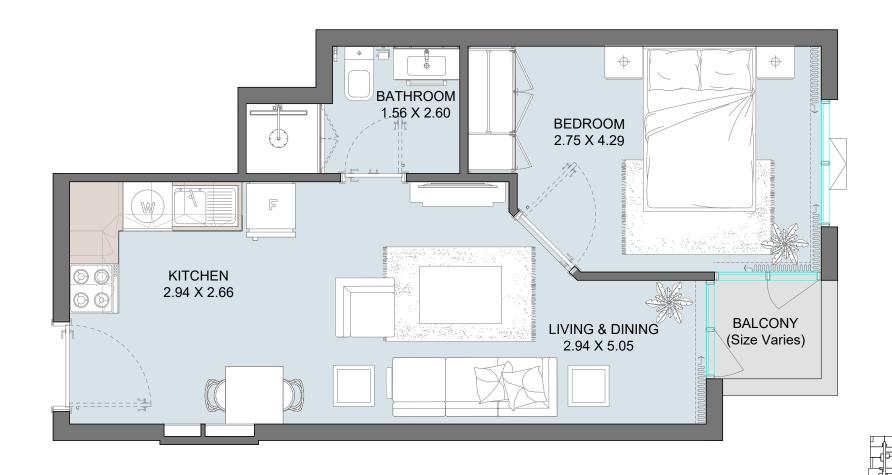

### 1B JUNIOR | Type A

| Internal Area | 442 sq.ft        |
|---------------|------------------|
| Outdoor Area  | 75 to 76 sq.ft   |
| Total Area    | 513 to 518 sq.ft |