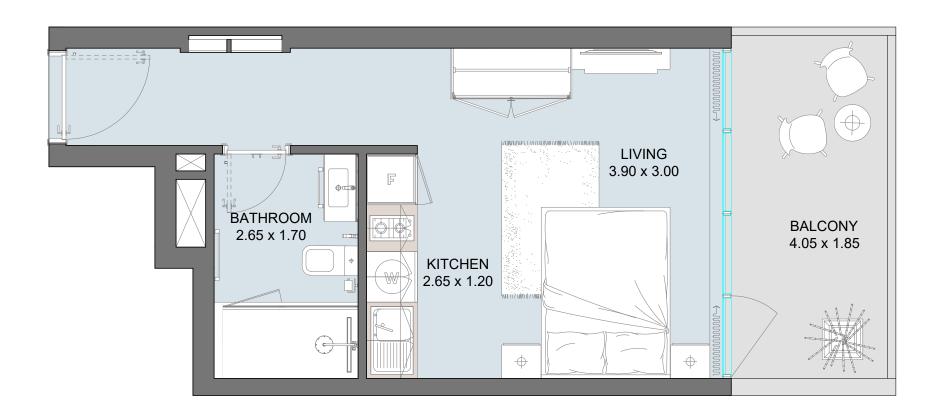

## STD | Type H

Floor Plan 3<sup>rd</sup> Floor

| Internal Area | 290 sq.ft |
|---------------|-----------|
| Outdoor Area  | 84 sq.ft  |
| Total Area    | 374 sq.ft |