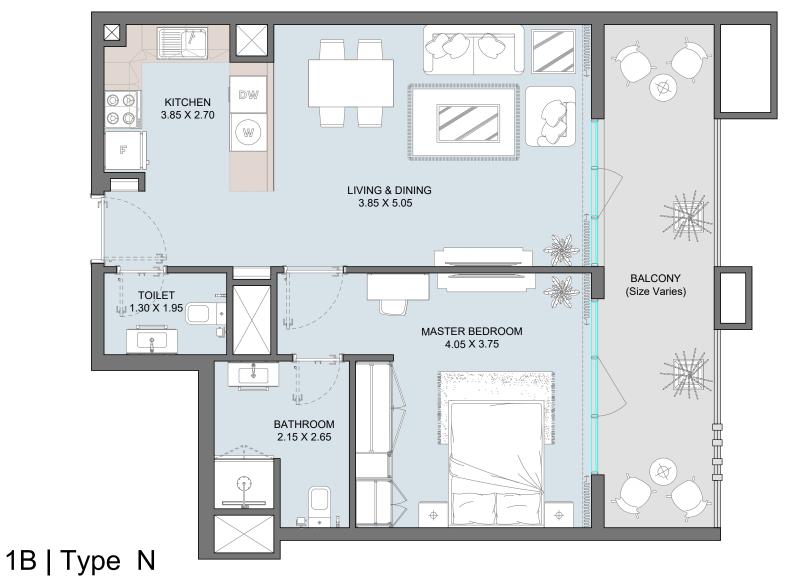

### 1B | Type B

Floor Plans from 1<sup>st</sup> Floor to 2<sup>nd</sup> Floor

| Internal Area | 635 sq.ft        |
|---------------|------------------|
| Outdoor Area  | 77 to 86 sq.ft   |
| Total Area    | 704 to 712 sq.ft |