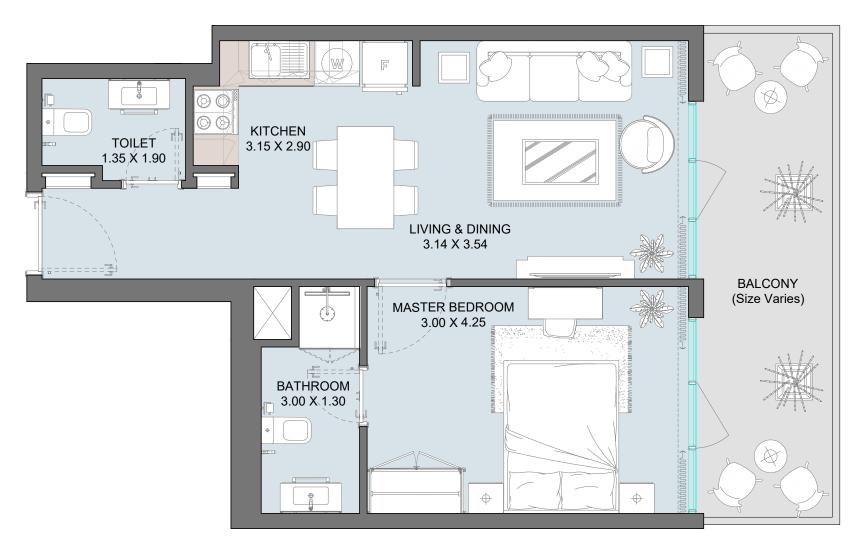

### STD | Type K

Floor Plan 7<sup>th</sup> Floor

| Internal Area | 295 sq.ft |
|---------------|-----------|
|               | <u>'</u>  |
| Outdoor Area  | 64 sq.ft  |
| Total Area    | 359 sq.ft |