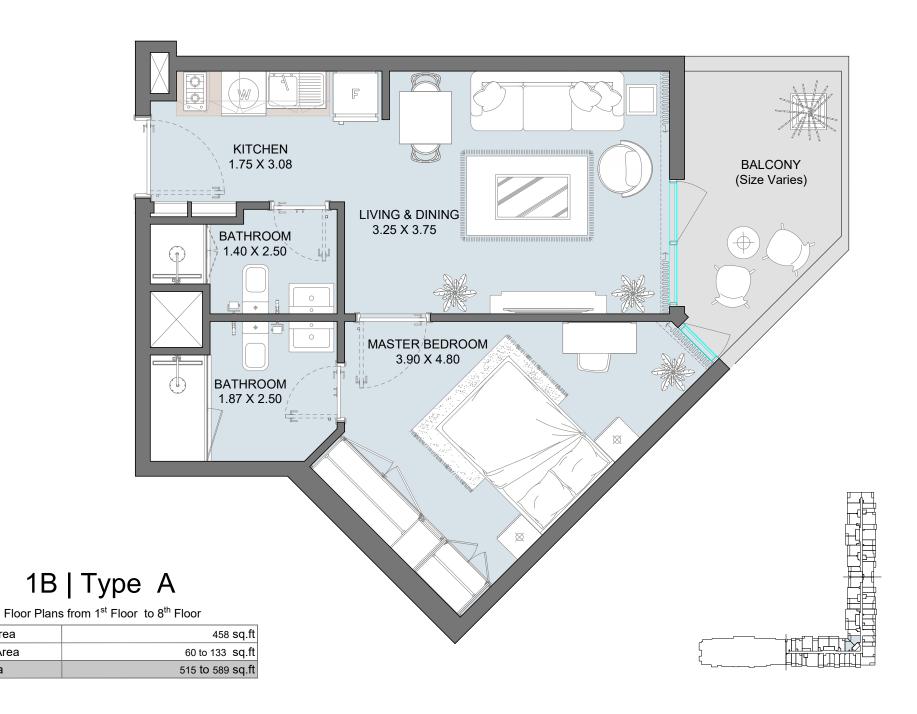

### 1B JUNIOR | Type A

| Internal Area | 442 sq.ft        |
|---------------|------------------|
| Outdoor Area  | 75 to 76 sq.ft   |
| Total Area    | 513 to 518 sq.ft |