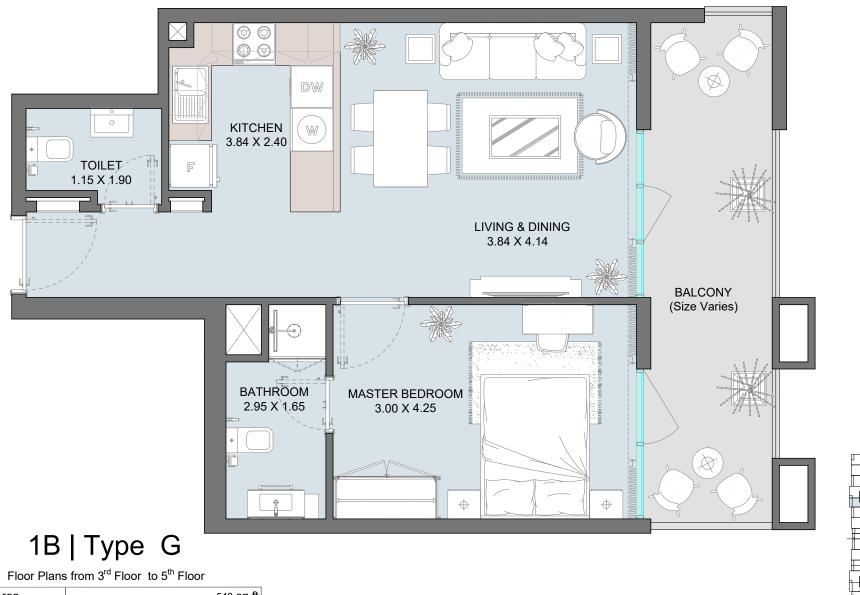

| Internal Area | 548 sq.ft        |
|---------------|------------------|
| Outdoor Area  | 142 to 143 sq.ft |
| Total Area    | 684 to 691 sq.ft |