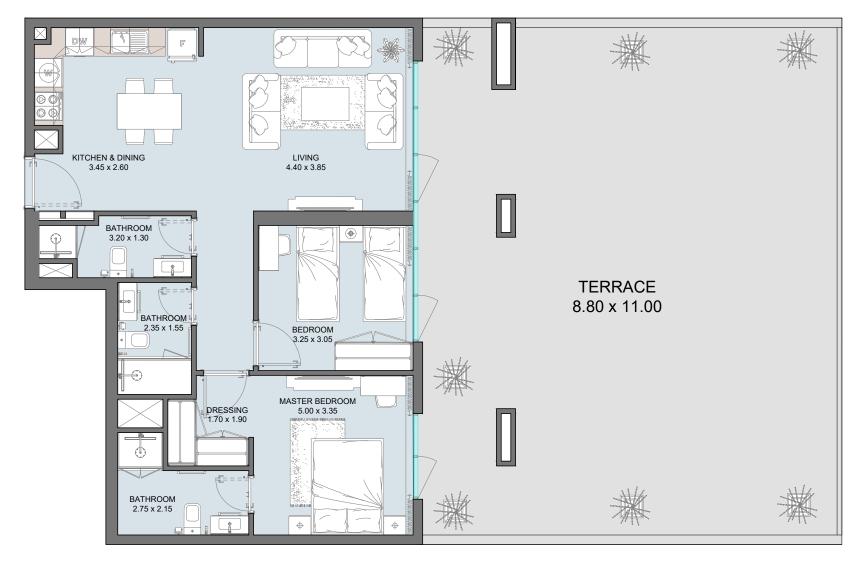

## 1B | Type E

Floor Plans from 1st Floor

| Internal Area | 598 sq.ft  |
|---------------|------------|
| Outdoor Area  | 668 sq.ft  |
| Total Area    | 1266 sq.ft |