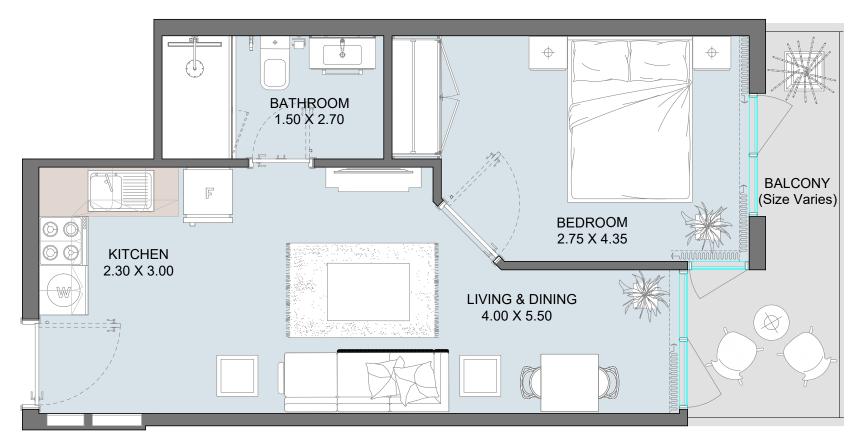

### STD | Type G

Floor Plans 2<sup>nd</sup> 6<sup>th</sup> 7<sup>th</sup> & 8<sup>th</sup> Floor

| Internal Area | 382 | sq.ft |
|---------------|-----|-------|
| Outdoor Area  | 83  | sq.ft |
| Total Area    | 465 | sq.ft |

### STD | Type G

Floor Plans  $2^{nd}$   $6^{th}$   $7^{th}$  &  $8^{th}$  Floor

| Internal Area | 382 | sq.ft |
|---------------|-----|-------|
| Outdoor Area  | 83  | sq.ft |
| Total Area    | 465 | sq.ft |