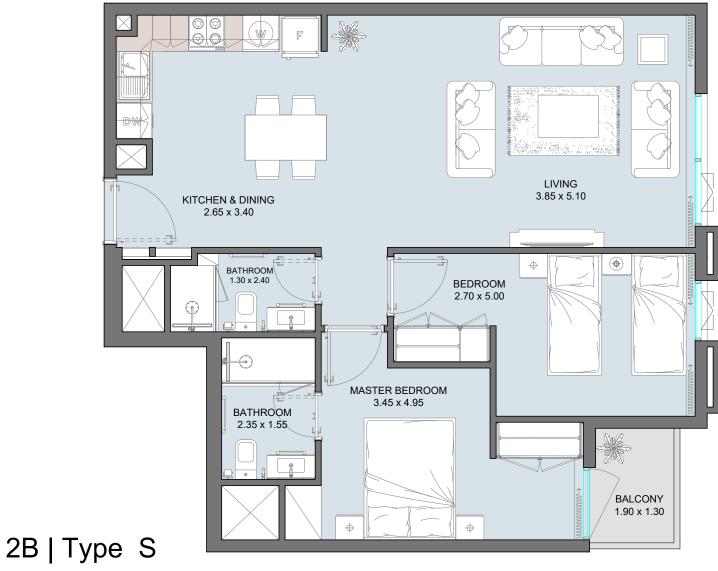

| Internal Area | 822 | sq.ft |
|---------------|-----|-------|
| Outdoor Area  | 42  | sq.ft |
| Total Area    | 864 | sq.ft |

2B | Type N

Floor Plan 3<sup>rd</sup> Floor

| Internal Area | 892 | sq.ft |
|---------------|-----|-------|
| Outdoor Area  | 44  | sq.ft |
| Total Area    | 936 | sq.ft |