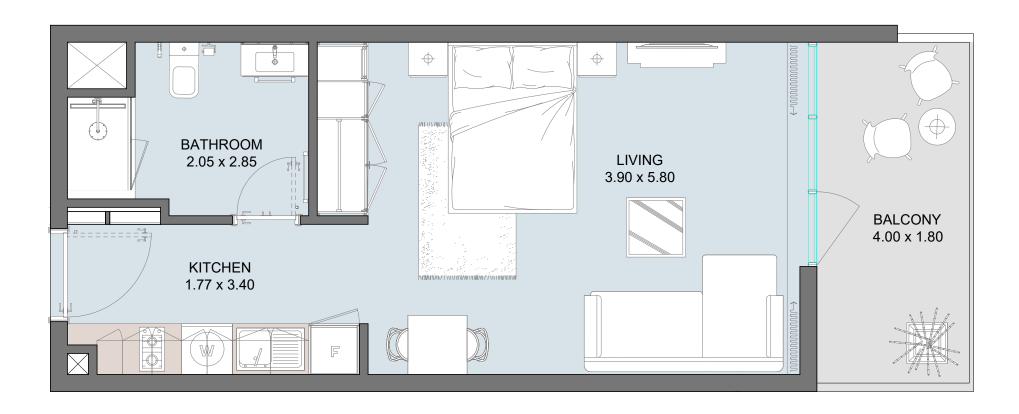

### STD | Type D

Floor Plans from 1st Floor to 8th Floor

| Internal Area | 306 sq.ft        |
|---------------|------------------|
| Outdoor Area  | 84 to 444 sq.ft  |
| Total Area    | 393 to 753 sq.ft |