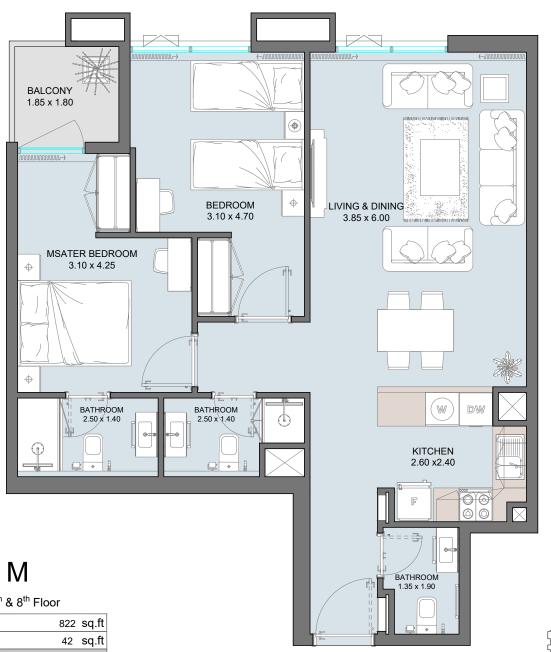

| Internal Area | 822 | sq.ft |
|---------------|-----|-------|
| Outdoor Area  | 42  | sq.ft |
| Total Area    | 864 | sq.ft |

2B | Type N

Floor Plan 3<sup>rd</sup> Floor

| Internal Area | 892 | sq.ft |
|---------------|-----|-------|
| Outdoor Area  | 44  | sq.ft |
| Total Area    | 936 | sq.ft |