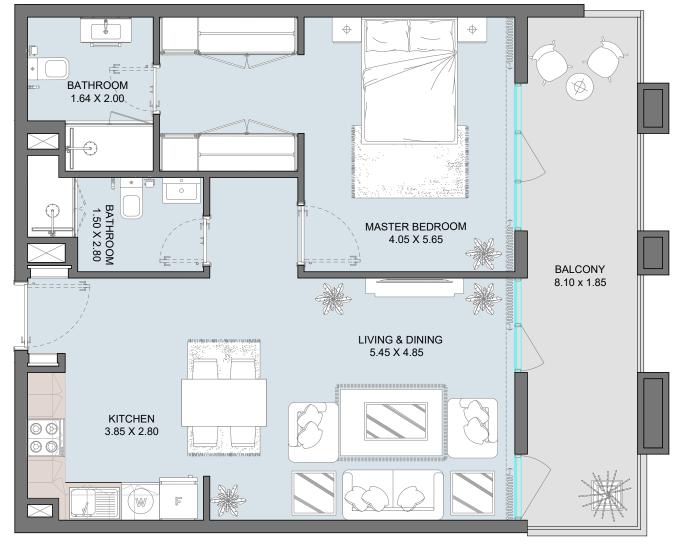

## 1B | Type D

| Internal Area | 492 sq.ft         |
|---------------|-------------------|
| Outdoor Area  | 130 to 531 sq.ft  |
| Total Area    | 616 to 1017 sq.ft |