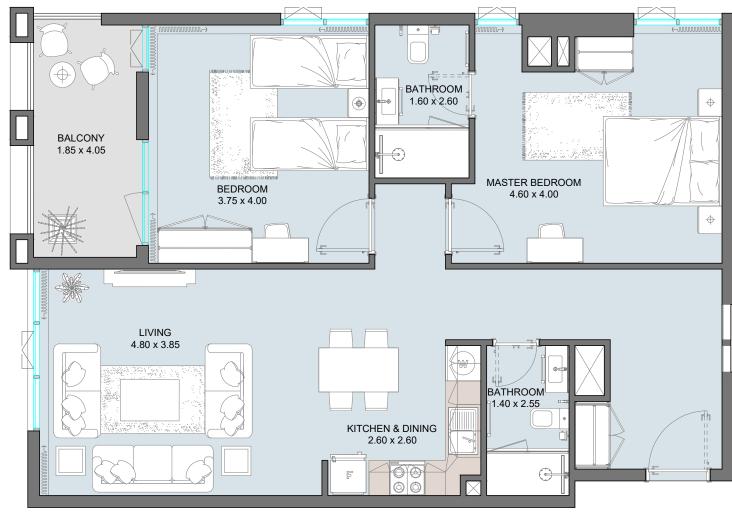

## 1B | Type D

| Internal Area | 492 sq.ft         |
|---------------|-------------------|
| Outdoor Area  | 130 to 531 sq.ft  |
| Total Area    | 616 to 1017 sq.ft |