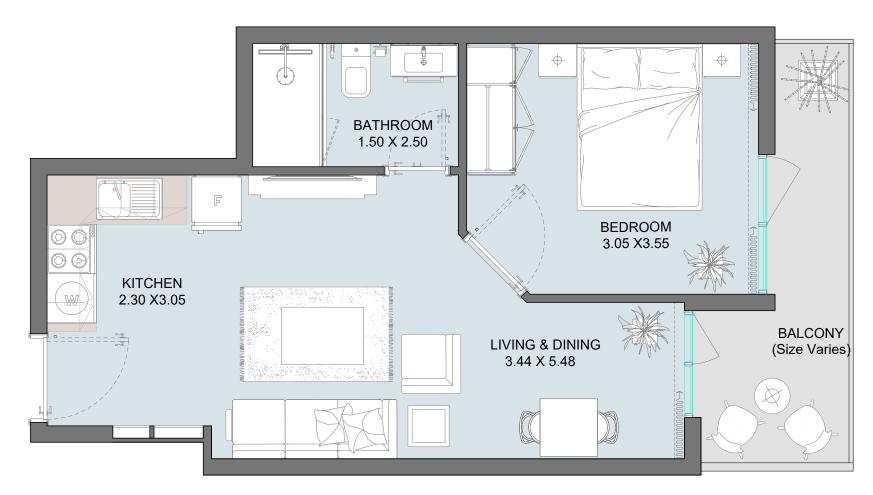

### 1B JUNIOR | Type B

Floor Plans from 1st Floor to 8th Floor

| Internal Area | 415 sq.ft        |
|---------------|------------------|
| Outdoor Area  | 69 to 72 sq.ft   |
| Total Area    | 474 to 482 sq.ft |