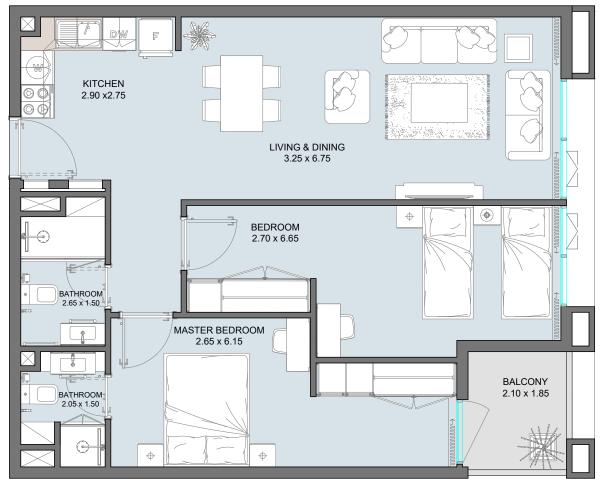

### 1B | Type M

Floor Plans from 7<sup>th</sup> floor to 8<sup>th</sup> floor

| Internal Area | 497 sq.ft |
|---------------|-----------|
| Outdoor Area  | 130 sq.ft |
| Total Area    | 627 sq.ft |

Floor Plans from 3<sup>rd</sup> floor to 6<sup>th</sup> floor