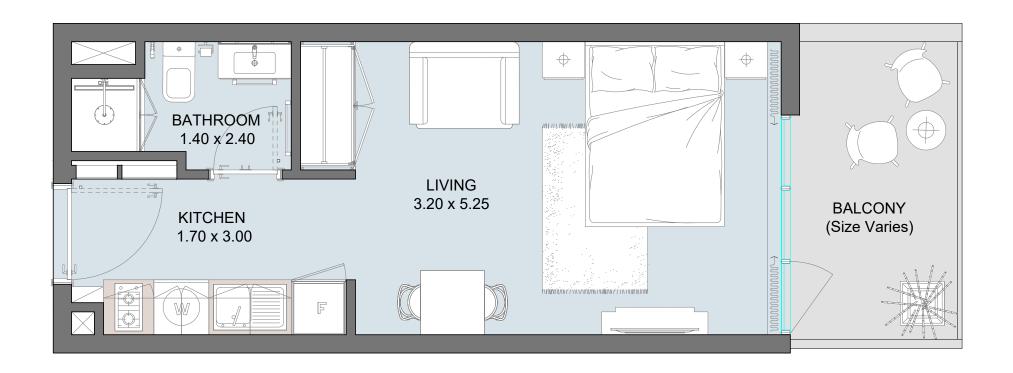

### STD | Type B

| Internal Area | 354 sq.ft        |
|---------------|------------------|
| Outdoor Area  | 63 to 84 sq.ft   |
| Total Area    | 356 to 424 sq.ft |