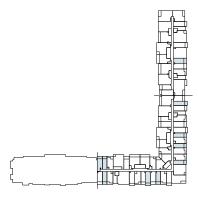

### STD | Type D

Floor Plans from 1st Floor to 8th Floor

| Internal Area | 306 sq.ft        |
|---------------|------------------|
| Outdoor Area  | 84 to 444 sq.ft  |
| Total Area    | 393 to 753 sq.ft |