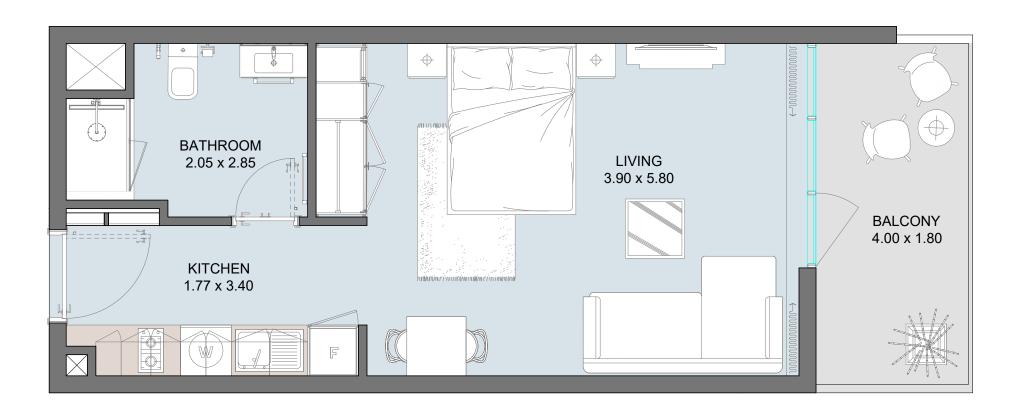

### STD | Type D

Floor Plans from 1st Floor to 8th Floor

| Internal Area | 306 sq.ft        |
|---------------|------------------|
| Outdoor Area  | 84 to 444 sq.ft  |
| Total Area    | 393 to 753 sq.ft |