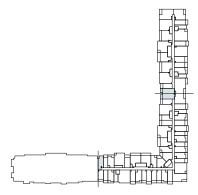

## STD | Type H

Floor Plan 3<sup>rd</sup> Floor

| Internal Area | 290 sq.ft |
|---------------|-----------|
| Outdoor Area  | 84 sq.ft  |
| Total Area    | 374 sq.ft |