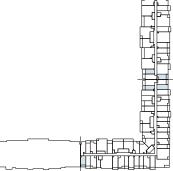

### STD | Type G

Floor Plans 2<sup>nd</sup> 6<sup>th</sup> 7<sup>th</sup> & 8<sup>th</sup> Floor

| Internal Area | 382 | sq.ft |
|---------------|-----|-------|
| Outdoor Area  | 83  | sq.ft |
| Total Area    | 465 | sq.ft |

### STD | Type G

Floor Plans  $2^{nd}$   $6^{th}$   $7^{th}$  &  $8^{th}$  Floor

| Internal Area | 382 | sq.ft |
|---------------|-----|-------|
| Outdoor Area  | 83  | sq.ft |
| Total Area    | 465 | sq.ft |