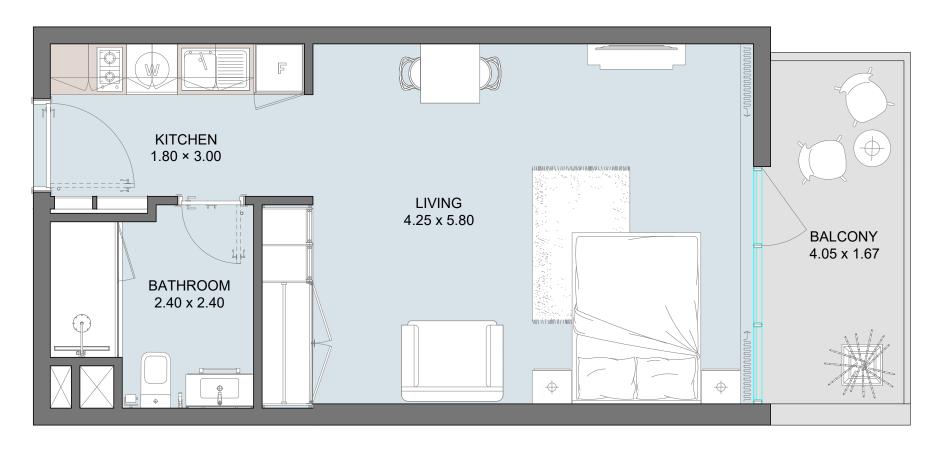

### STD | Type D

Floor Plans from 1st Floor to 8th Floor

| Internal Area | 306 sq.ft        |
|---------------|------------------|
| Outdoor Area  | 84 to 444 sq.ft  |
| Total Area    | 393 to 753 sq.ft |