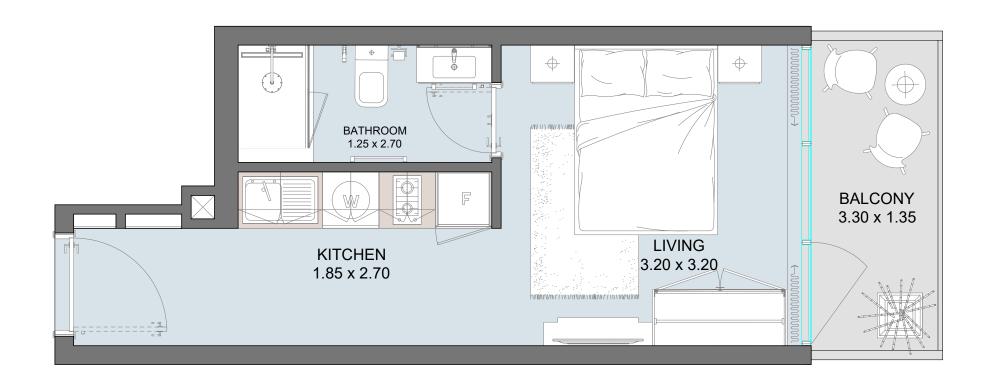

### STD | Type D

Floor Plans from 1st Floor to 8th Floor

| Internal Area | 306 sq.ft        |
|---------------|------------------|
| Outdoor Area  | 84 to 444 sq.ft  |
| Total Area    | 393 to 753 sq.ft |