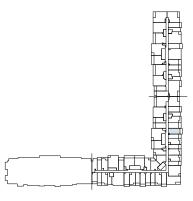

a | 306 sq.ft        |
|---------------|------------------|
| Outdoor Area  | 84 to 444 sq.ft  |
| Total Area    | 393 to 753 sq.ft |





# STD | Type E

Floor Plans from 1<sup>st</sup> 2<sup>nd</sup> & 4<sup>th</sup> to 8<sup>th</sup> Floor

| Internal Area | 354 sq.ft        |
|---------------|------------------|
| Outdoor Area  | 67 to 444 sq.ft  |
| Total Area    | 421 to 793 sq.ft |





## STD | Type F

Floor Plan 2<sup>nd</sup> Floor

| Internal Area | 347 sq.ft |
|---------------|-----------|
| Outdoor Area  | 67 sq.ft  |
| Total Area    | 414 sq.ft |





### STD | Type G

Floor Plans 2<sup>nd</sup> 6<sup>th</sup> 7<sup>th</sup> & 8<sup>th</sup> Floor

| Internal Area | 382 | sq.ft |
|---------------|-----|-------|
| Outdoor Area  | 83  | sq.ft |
| Total Area    | 465 | sq.ft |





## STD | Type H

Floor Plan 3<sup>rd</sup> Floor

| Internal Area | 290 sq.ft |
|---------------|-----------|
| Outdoor Area  | 84 sq.ft  |
| Total Area    | 374 sq.ft |





### STD | Type J

Floor Plan 3<sup>rd</sup> Floor

| Internal Area | 404 | sq.ft |
|---------------|-----|-------|
| Outdoor Area  | 81  | sq.ft |
| Total Area    | 485 | sq.ft |





### STD | Type K

Floor Plan 7<sup>th</sup> Floor

| Internal Area | 295 sq.ft |
|---------------|-----------|
|               | <u>'</u>  |
| Outdoor Area  | 64 sq.ft  |
| Total Area    | 359 sq.ft |





## STD | Type L

Floor Plan 8<sup>th</sup> Floor

| Internal Area | 252 | sq.ft |
|---------------|-----|-------|
| Outdoor Area  | 53  | sq.ft |
| Total Area    | 305 | sq.ft |





### 1B JUNIOR | Type A

| Internal Area | 442 sq