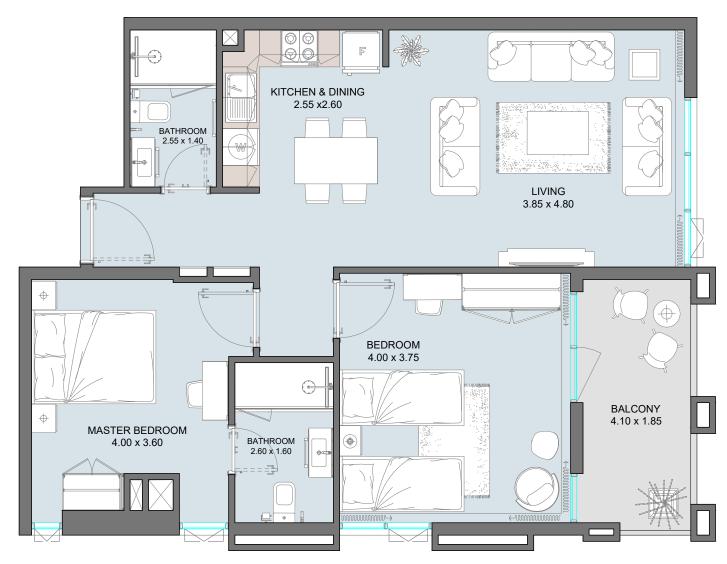

## 2B | Type L

Floor Plans 2<sup>nd</sup> & 6<sup>th</sup> Floor

| Internal Area | 817 sq.ft |
|---------------|-----------|
| Outdoor Area  | 40 sq.ft  |
| Total Area    | 857 sq.ft |







Floor Plans from 3<sup>rd</sup> to 5<sup>th</sup> & 7<sup>th</sup> & 8<sup>th</sup> Floor

| Internal Area | 822 | sq.ft |
|---------------|-----|-------|
| Outdoor Area  | 42  | sq.ft |
| Total Area    | 864 | sq.ft |





2B | Type N

Floor Plan 3<sup>rd</sup> Floor

| Internal Area | 892 | sq.ft |
|---------------|-----|-------|
| Outdoor Area  | 44  | sq.ft |
| Total Area    | 936 | sq.ft |





### 2B | Type O

Floor Plans 3<sup>rd</sup> 7<sup>th</sup> 8<sup>th</sup> Floor

| Internal Area | 716 sq.ft |
|---------------|-----------|
| Outdoor Area  | 64 sq.ft  |
| Total Area    | 780 sq.ft |



## 2B | Type P

Floor Plans 3<sup>rd</sup> 7<sup>th</sup> 8<sup>th</sup> Floor

| Internal Area | 812 sq.ft |
|---------------|-----------|
| Outdoor Area  | 84 sq.ft  |
| Total Area    | 896 sq.ft |



Internal Area

Outdoor Area

Total Area





### 2B | Type R

Floor Plan 6<sup>th</sup> Floor

| Internal Area | 1096 sq.ft |
|---------------|------------|
| Outdoor Area  | 82 sq.ft   |
| Total Area    | 1178 sq.ft |



Floor Plan 8<sup>th</sup> Floor

| Internal Area | 801 sq.ft |
|---------------|-----------|
| Outdoor Area  | 32 sq.ft  |
| Total Area    | 833 sq.ft |



### 3B | Type A

Floor Plans from 3<sup>rd</sup> Floor

| Internal Area | 1027 sq.ft |
|---------------|------------|
| Outdoor Area  | 146 sq.ft  |
| Total Area    | 1173 sq.ft |





### 3B | Type B

Floor Plans 5<s