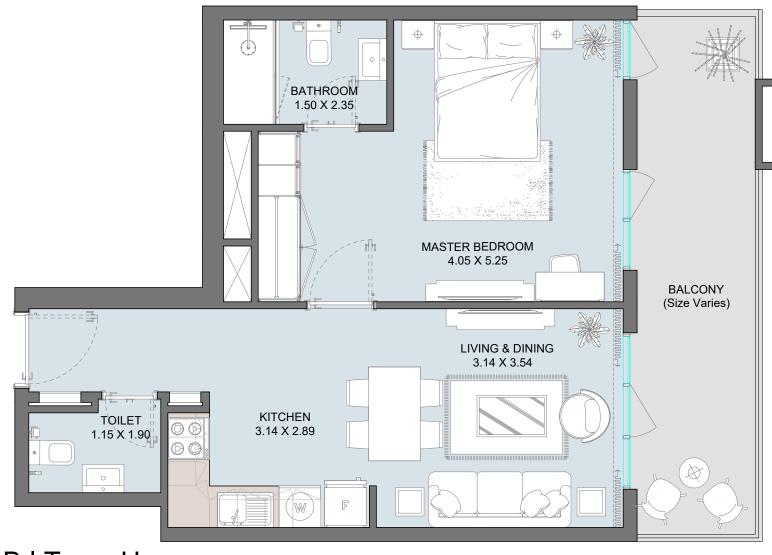

## 1B | Type F

Floor Plans from 2<sup>nd</sup> Floor and from 4<sup>th</sup> floor to 8<sup>th</sup> floor

| Internal Area | 506 sq.ft        |
|---------------|------------------|
| Outdoor Area  | 132 sq.ft        |
| Total Area    | 629 to 638 sq.ft |