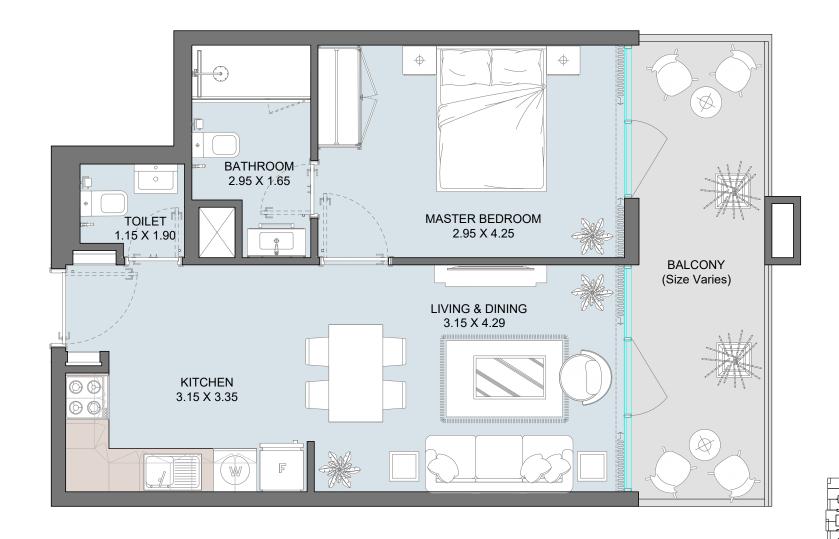

## 1B | Type D

| Internal Area | 492 sq.ft         |
|---------------|-------------------|
| Outdoor Area  | 130 to 531 sq.ft  |
| Total Area    | 616 to 1017 sq.ft |