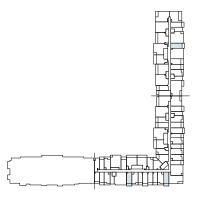

# STD | Type E

Floor Plans from 1<sup>st</sup> 2<sup>nd</sup> & 4<sup>th</sup> to 8<sup>th</sup> Floor

| Internal Area | 354 sq.ft        |
|---------------|------------------|
| Outdoor Area  | 67 to 444 sq.ft  |
| Total Area    | 421 to 793 sq.ft |