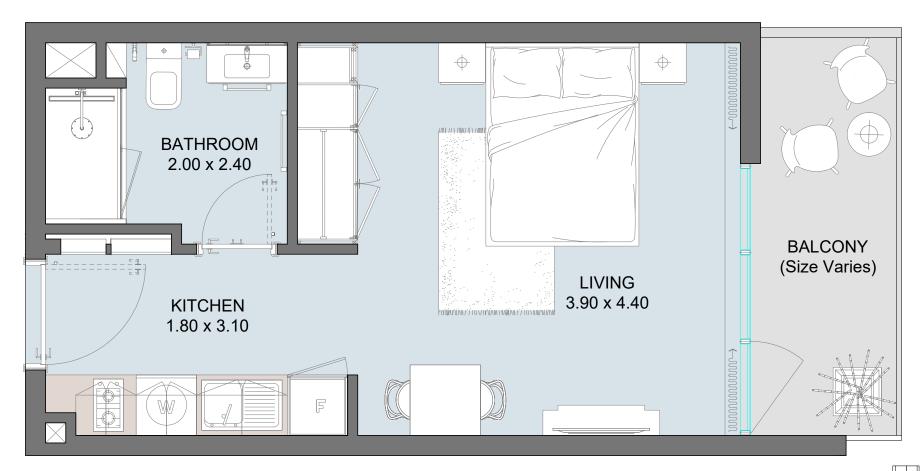

# STD | Type E

Floor Plans from 1<sup>st</sup> 2<sup>nd</sup> & 4<sup>th</sup> to 8<sup>th</sup> Floor

| Internal Area | 354 sq.ft        |
|---------------|------------------|
| Outdoor Area  | 67 to 444 sq.ft  |
| Total Area    | 421 to 793 sq.ft |