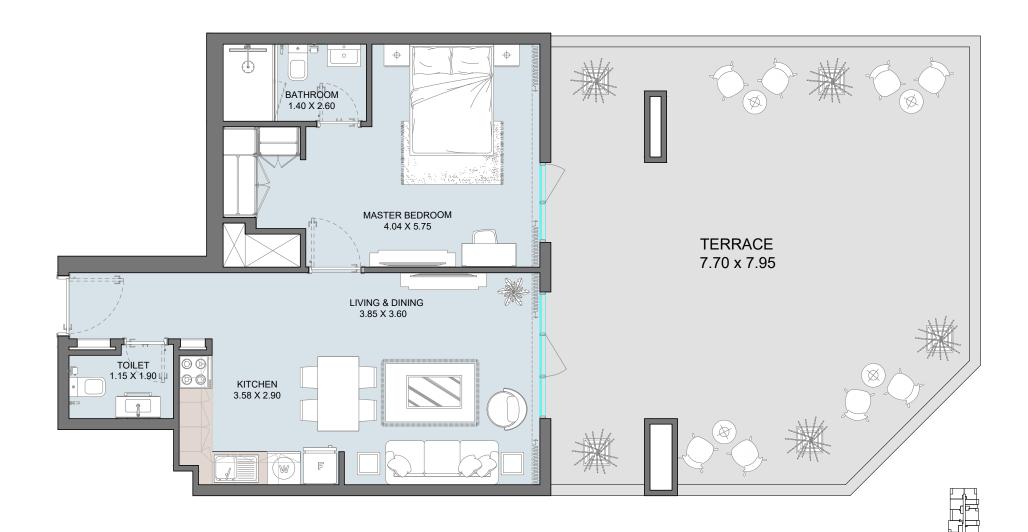

## 1B | Type E

Floor Plans from 1st Floor

| Internal Area | 598 sq.ft  |
|---------------|------------|
| Outdoor Area  | 668 sq.ft  |
| Total Area    | 1266 sq.ft |