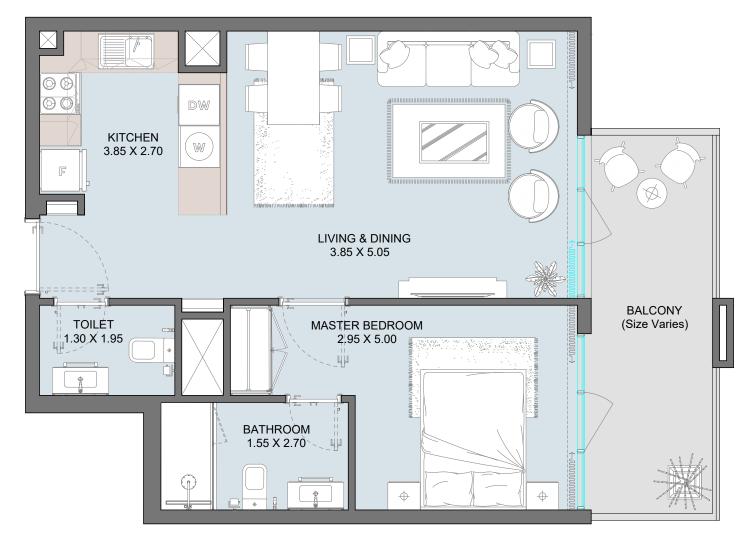

### 1B JUNIOR | Type A

| Internal Area | 442 sq.ft        |
|---------------|------------------|
| Outdoor Area  | 75 to 76 sq.ft   |
| Total Area    | 513 to 518 sq.ft |