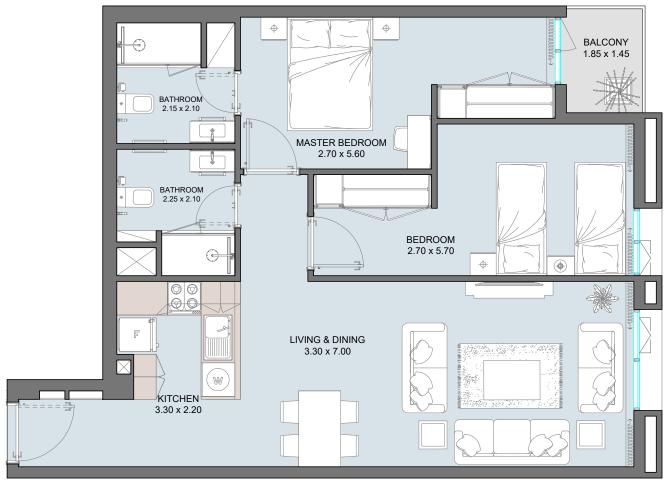

| In | ternal Area | 423 sq.ft        |
|----|-------------|------------------|
| О  | utdoor Area | 86 to 169 sq.ft  |
| Т  | otal Area   | 704 to 792 sq.ft |