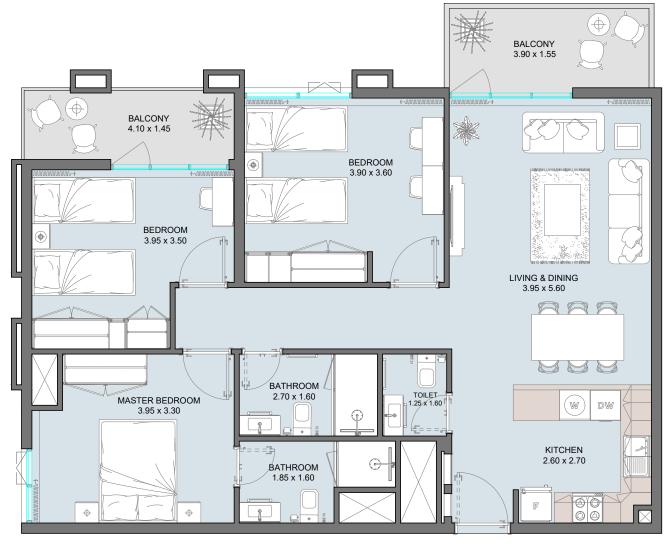

### 3B | Type A

Floor Plans from 3<sup>rd</sup> Floor

| Internal Area | 1027 sq.ft |
|---------------|------------|
| Outdoor Area  | 146 sq.ft  |
| Total Area    | 1173 sq.ft |

### 3B | Type B

Floor Plans 5<sup>th</sup> & 6<sup>th</sup> Floor

| In | ternal Area | 1034 | sq.ft |
|----|-------------|------|-------|
| 0  | utdoor Area | 138  | sq.ft |
| T  | otal Area   | 1173 | sq.ft |