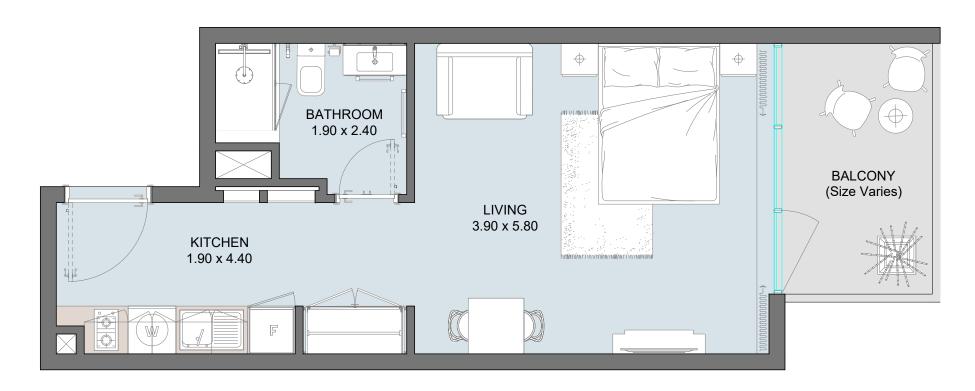

### STD | Type G

Floor Plans 2<sup>nd</sup> 6<sup>th</sup> 7<sup>th</sup> & 8<sup>th</sup> Floor

| Internal Area | 382 | sq.ft |
|---------------|-----|-------|
| Outdoor Area  | 83  | sq.ft |
| Total Area    | 465 | sq.ft |

### STD | Type G

Floor Plans  $2^{nd}$   $6^{th}$   $7^{th}$  &  $8^{th}$  Floor

| Internal Area | 382 | sq.ft |
|---------------|-----|-------|
| Outdoor Area  | 83  | sq.ft |
| Total Area    | 465 | sq.ft |