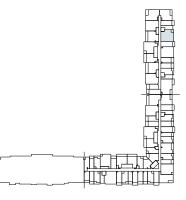

| Internal Area | 548 sq.ft        |
|---------------|------------------|
| Outdoor Area  | 142 to 143 sq.ft |
| Total Area    | 684 to 691 sq.ft |