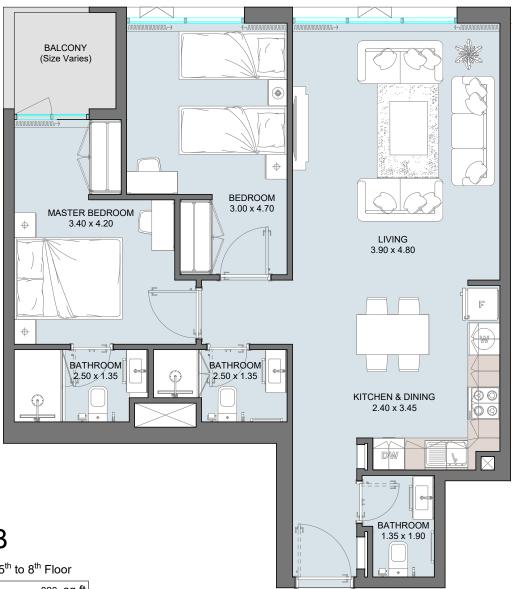

#### 2B | Type A

Floor Plans 1<sup>st</sup> & 4<sup>th</sup> Floor

| Internal Area | 735  | sq.ft |
|---------------|------|-------|
| Outdoor Area  | 1006 | sq.ft |
| Total Area    | 1741 | sq.ft |

Floor Plans from 1st to 3rd Floor & from 5th to 8th Floor