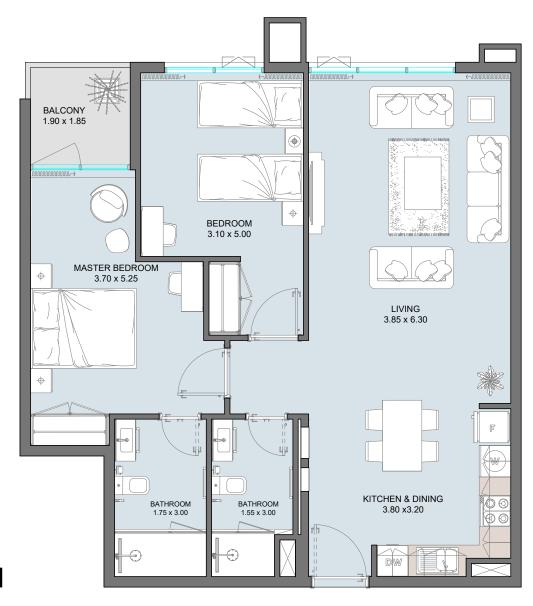

## 1B | Type D

| Internal Area | 492 sq.ft         |
|---------------|-------------------|
| Outdoor Area  | 130 to 531 sq.ft  |
| Total Area    | 616 to 1017 sq.ft |