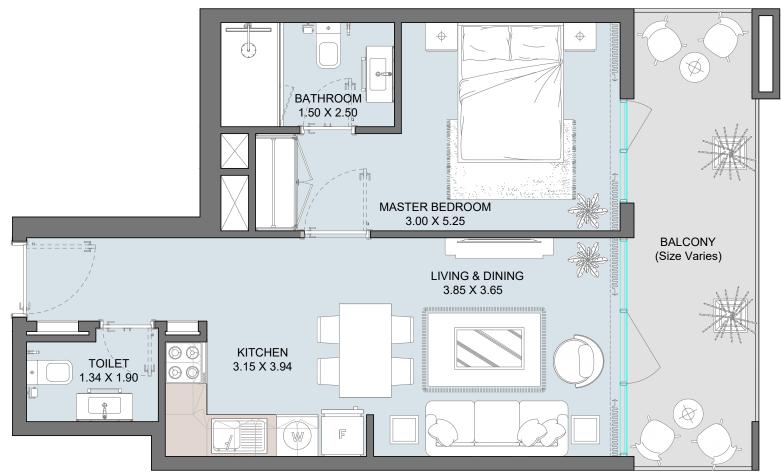

### 1B JUNIOR | Type C

Floor Plans from 1<sup>st</sup> to 2<sup>nd</sup> Floor and from 4<sup>th</sup> to 8<sup>th</sup> floor

| Internal Area | 399 sq.ft        |
|---------------|------------------|
| Outdoor Area  | 98 to 483 sq.ft  |
| Total Area    | 495 to 880 sq.ft |