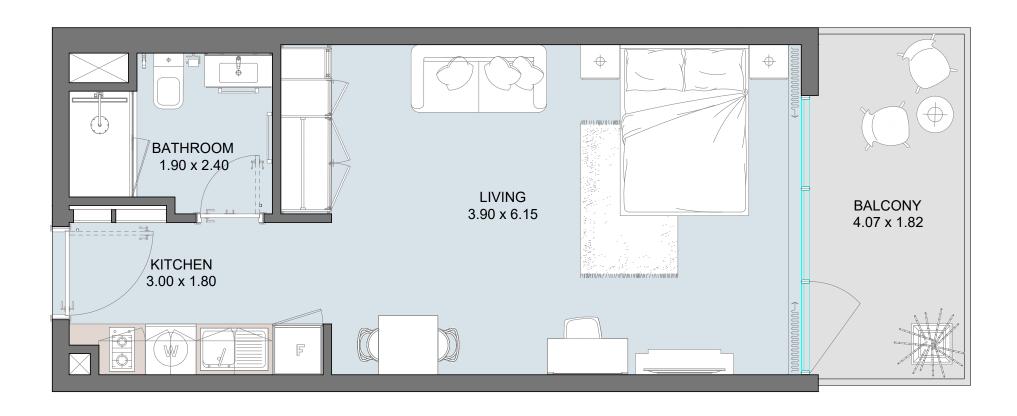

### STD | Type D

Floor Plans from 1st Floor to 8th Floor

| Internal Area | 306 sq.ft        |
|---------------|------------------|
| Outdoor Area  | 84 to 444 sq.ft  |
| Total Area    | 393 to 753 sq.ft |