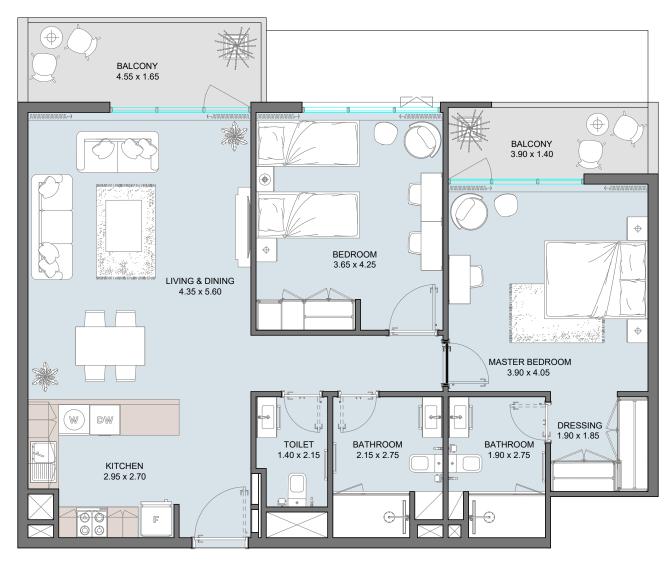

<sup>th</sup> & 8<sup>th</sup> Floor

| Internal Area | 822 | sq.ft |
|---------------|-----|-------|
| Outdoor Area  | 42  | sq.ft |
| Total Area    | 864 | sq.ft |





2B | Type N

Floor Plan 3<sup>rd</sup> Floor

| Internal Area | 892 | sq.ft |
|---------------|-----|-------|
| Outdoor Area  | 44  | sq.ft |
| Total Area    | 936 | sq.ft |





### 2B | Type O

Floor Plans 3<sup>rd</sup> 7<sup>th</sup> 8<sup>th</sup> Floor

| Internal Area | 716 sq.ft |
|---------------|-----------|
| Outdoor Area  | 64 sq.ft  |
| Total Area    | 780 sq.ft |



## 2B | Type P

Floor Plans 3<sup>rd</sup> 7<sup>th</sup> 8<sup>th</sup> Floor

| Internal Area | 812 sq.ft |
|---------------|-----------|
| Outdoor Area  | 84 sq.ft  |
| Total Area    | 896 sq.ft |



Internal Area

Outdoor Area

Total Area





### 2B | Type R

Floor Plan 6<sup>th</sup> Floor

| Internal Area | 1096 sq.ft |
|---------------|------------|
| Outdoor Area  | 82 sq.ft   |
| Total Area    | 1178 sq.ft |



Floor Plan 8<sup>th</sup> Floor

| Internal Area | 801 sq.ft |
|---------------|-----------|
| Outdoor Area  | 32 sq.ft  |
| Total Area    | 833 sq.ft |



### 3B | Type A

Floor Plans from 3<sup>rd</sup> Floor

| Internal Area | 1027 sq.ft |
|---------------|------------|
| Outdoor Area  | 146 sq.ft  |
| Total Area    | 1173 sq.ft |





### 3B | Type B

Floor Plans 5<sup>th</sup> & 6<sup>th</sup> Floor

| In | ternal Area | 1034 | sq.ft |
|----|-------------|------|-------|
| 0  | utdoor Area | 138  | sq.ft |
| T  | otal Area   | 1173 | sq.ft |