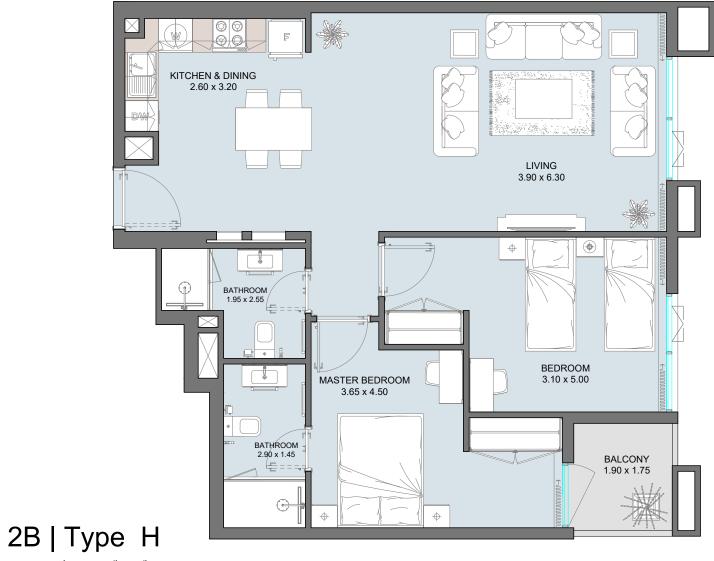

#### 2B | Type D

Floor Plans 1st 2nd 4th & 6th Floor

| Internal Area | 928 sq.ft  |
|---------------|------------|
| Outdoor Area  | 84 sq.ft   |
| Total Area    | 1012 sq.ft |