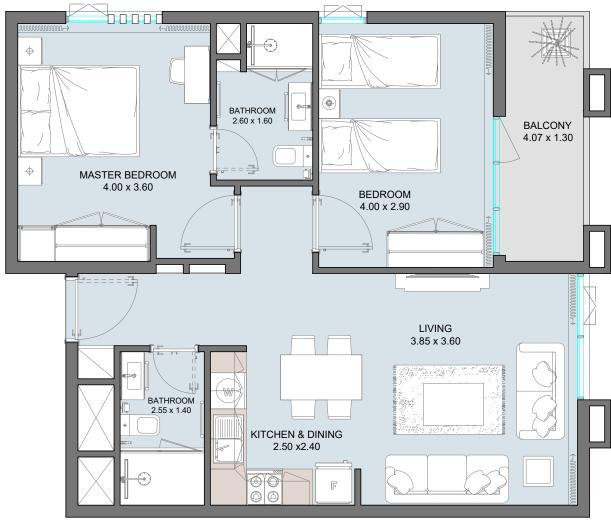

| Internal Area | 548 sq.ft        |
|---------------|------------------|
| Outdoor Area  | 142 to 143 sq.ft |
| Total Area    | 684 to 691 sq.ft |