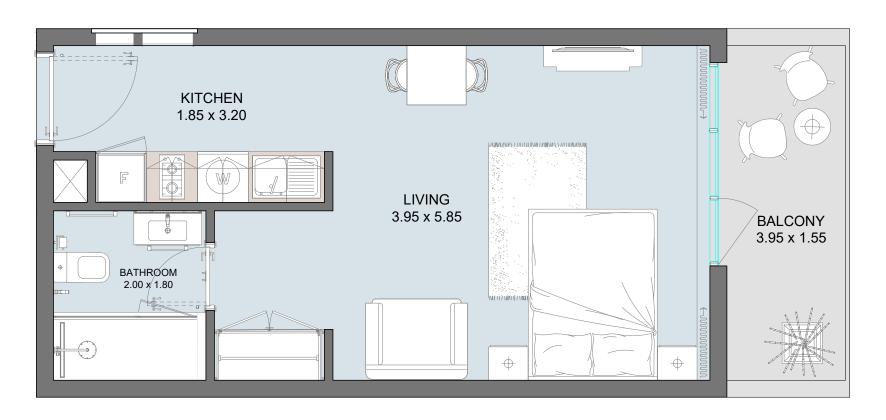

## STD | Type H

Floor Plan 3<sup>rd</sup> Floor

| Internal Area | 290 sq.ft |
|---------------|-----------|
| Outdoor Area  | 84 sq.ft  |
| Total Area    | 374 sq.ft |