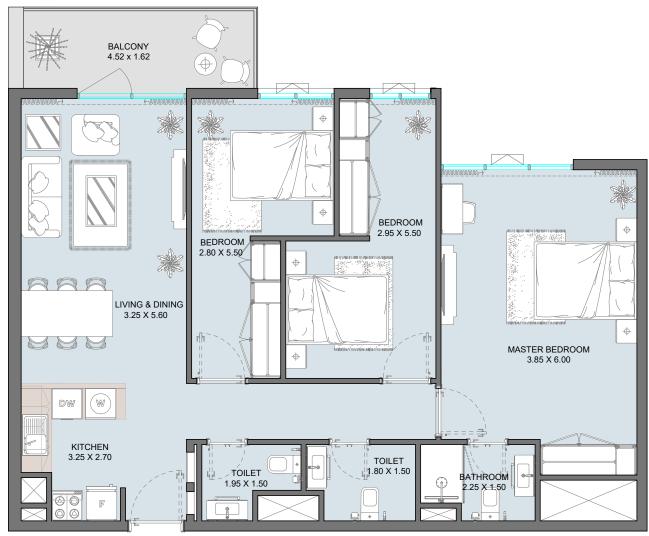

### 3B | Type A

Floor Plans from 3<sup>rd</sup> Floor

| Internal Area | 1027 sq.ft |
|---------------|------------|
| Outdoor Area  | 146 sq.ft  |
| Total Area    | 1173 sq.ft |

### 3B | Type B

Floor Plans 5<sup>th</sup> & 6<sup>th</sup> Floor

| In | ternal Area | 1034 | sq.ft |
|----|-------------|------|-------|
| 0  | utdoor Area | 138  | sq.ft |
| T  | otal Area   | 1173 | sq.ft |