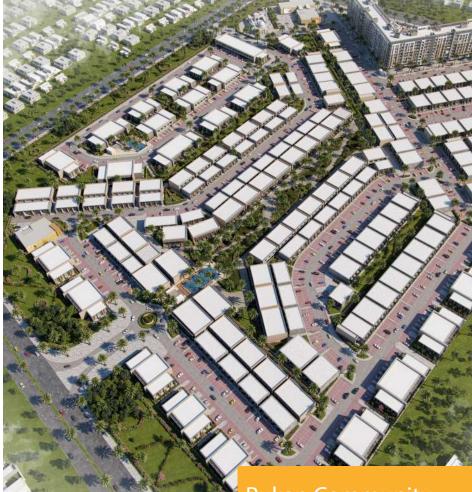

#### **Location Feature**

Spanning across 2,600,000sq.ft, is located in Wadi El Safa, Dubai Land. In close proximity to;

- 10 minutes to GLOBAL VILLAGE
- 15 minutes to IMG WORLDS OF ADVENTURE
- 15 minutes to HAMDAN SPORTS COMPLEX
- 30 minutes driving to THE PALM JUMEIRAH
- 20 minutes to MIRACLE GARDEN
- 20 minutes to BURJ KHALIFA / DUBAI MALL
- 25 minutes to DUBAI INTERNATIONAL AIRPORT
- 25 minutes to MALL OF THE EMIRATES

## Rukan Community

## **Project Details**

- Internal Unit Area: ≈820sq.ft 1BR
  - ≈1,260sq.ft 2BR ≈1,636sq.ft 3BR
  - ≈2,518sq.ft 4BR
- Total Villa Height: 7m
- Levels: GF + 1st + Roof
- Unit Mix: 917 1BR 317 - 2BR