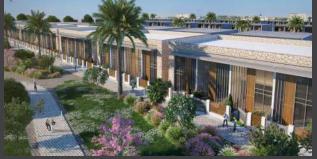

### Villa Features

- Kitchen cabinets and countertops
- Balconies as per unit plan
- Built-in wardrobes in bedrooms
- Fully tiled bathrooms, in-suites and guest toilets, wherever applicable
- Double glazed windows
- Satellite master antenna and fibre optics for high speed internet connection
- Double height living room
- Central air conditioning
- Natural lighting across the villa spaces

Villas Overlooking the Central Park