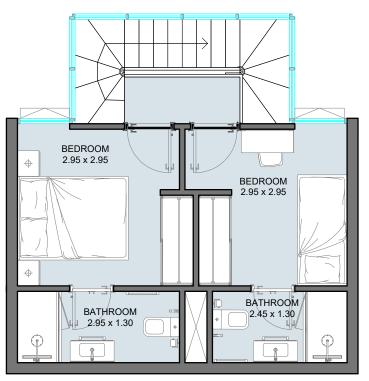

------------------|
| Outdoor Area  | 95 to 107 sq.ft  |
| Total Area    | 577 to 606 sq.ft |



Lower level



Upper level



1B | Type C

| Floor Pla | ans 2 <sup>th</sup> Floor & 4 <sup>th</sup> Floor |     |
|-----------|---------------------------------------------------|-----|
| nal Area  |                                                   | 643 |
| A         |                                                   |     |

| Internal Area | 643 sq.ft |
|---------------|-----------|
| Outdoor Area  | 233 sq.ft |
| Total Area    | 797 sq.ft |





### 1B | Type D

Floor Plans from 6<sup>th</sup> Floor to 9<sup>th</sup> Floor

| Internal Area | 394 sq.ft        |
|---------------|------------------|
| Outdoor Area  | 169 to 221 sq.ft |
| Total Area    | 518 to 608 sq.ft |



Lower level





Upper level

2B | Type A

| Floor Plar | ns GF, 2 <sup>th</sup> , 4 <sup>th</sup> & 6 <sup>th</sup> Floor |     |
|------------|------------------------------------------------------------------|-----|
| nal Area   |                                                                  | 872 |
| -          |                                                                  |     |

| Internal Area | 872 sq.ft         |
|---------------|-------------------|
| Outdoor Area  | 73 to 393 sq.ft   |
| Total Area    | 890 to 1265 sq.ft |



Lower level



 $\bigcirc$ 

Floor Plan Ground floor

| Internal Area | 833 sq.ft          |
|---------------|--------------------|
| Outdoor Area  | 341 to 365 sq.ft   |
| Total Area    | 1128 to 1198 sq.ft |







Upper level

#### 2B | Type C



| Internal Are