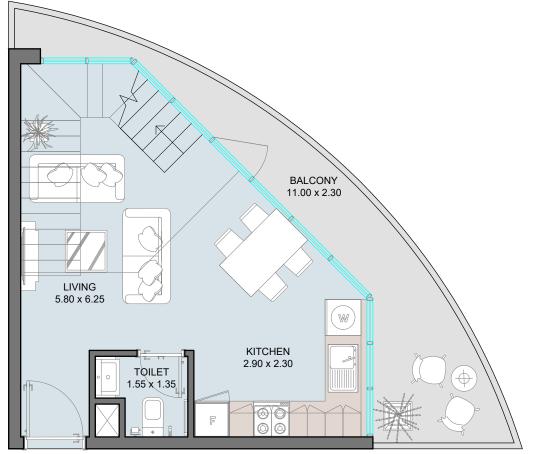

Lower level

Upper level

1B | Type C

| Floor Pla | ans 2 <sup>th</sup> Floor & 4 <sup>th</sup> Floor |     |
|-----------|---------------------------------------------------|-----|
| nal Area  |                                                   | 643 |
| A         |                                                   |     |

| Internal Area | 643 sq.ft |
|---------------|-----------|
| Outdoor Area  | 233 sq.ft |
| Total Area    | 797 sq.ft |