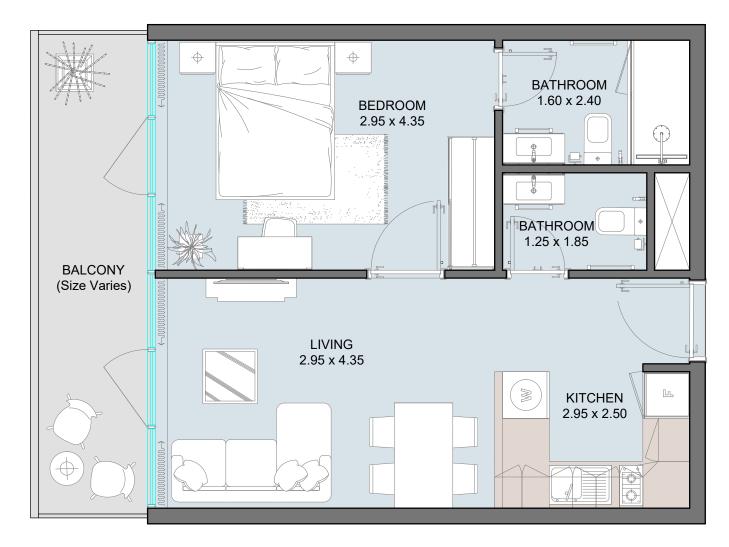

### 1B | Type D

Floor Plans from 6<sup>th</sup> Floor to 9<sup>th</sup> Floor

| Internal Area | 394 sq.ft        |
|---------------|------------------|
| Outdoor Area  | 169 to 221 sq.ft |
| Total Area    | 518 to 608 sq.ft |