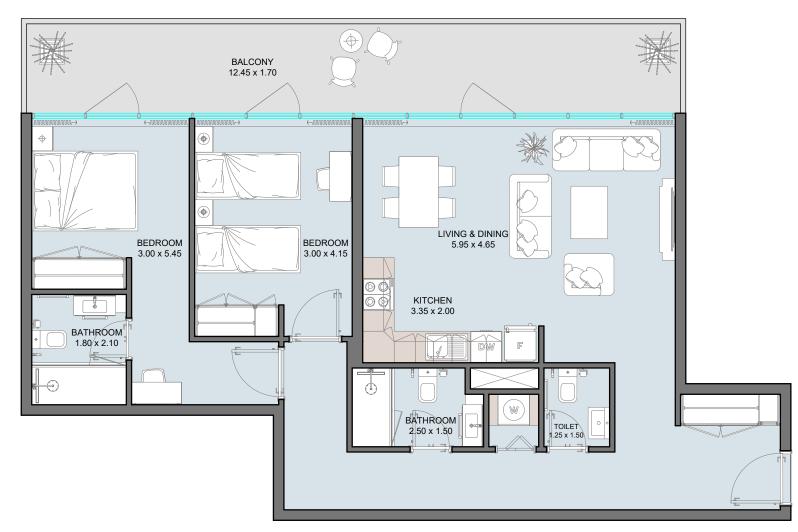

#### 2B | Type C

| Internal Area | 993 sq.ft          |
|---------------|--------------------|
| Outdoor Area  | 131 to 225 sq.ft   |
| Total Area    | 1044 to 1174 sq.ft |