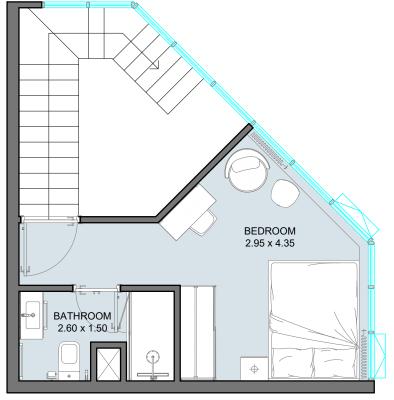

Lower level

Upper level

1B | Type C

| Floor Pla | ans 2 <sup>th</sup> Floor & 4 <sup>th</sup> Floor |     |
|-----------|---------------------------------------------------|-----|
| nal Area  |                                                   | 643 |
| A         |                                                   |     |

| Internal Area | 643 sq.ft |
|---------------|-----------|
| Outdoor Area  | 233 sq.ft |
| Total Area    | 797 sq.ft |