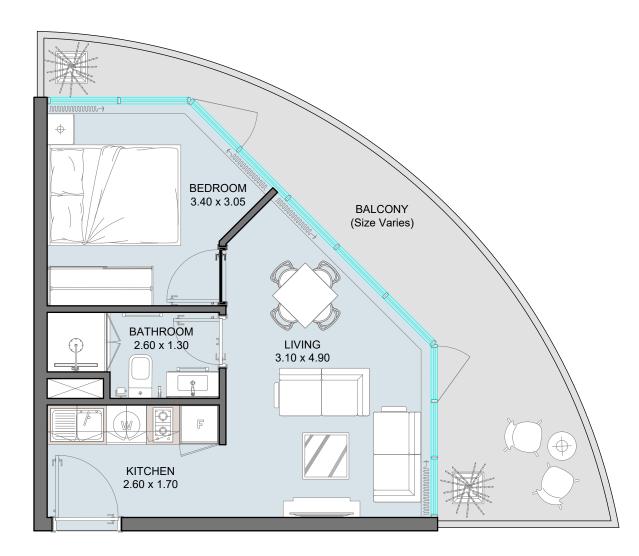

### 1B | Type D

Floor Plans from 6<sup>th</sup> Floor to 9<sup>th</sup> Floor

| Internal Area | 394 sq.ft        |
|---------------|------------------|
| Outdoor Area  | 169 to 221 sq.ft |
| Total Area    | 518 to 608 sq.ft |