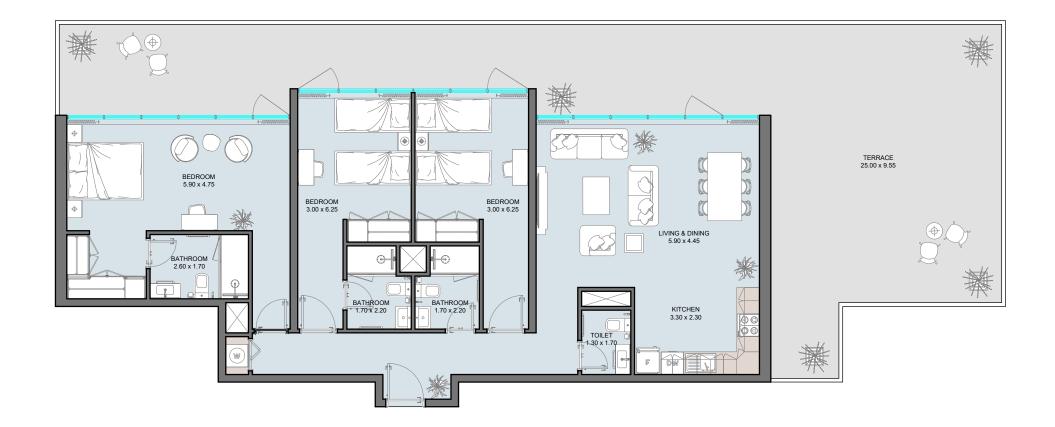

## 3B | Type A

Floor Plan 9<sup>th</sup> Floor

| Internal Area | 1400 sq.ft         |
|---------------|--------------------|
| Outdoor Area  | 1050 to 1093 sq.ft |
| Total Area    | 2405 to 2493 sq.ft |