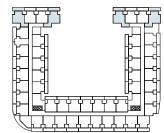

Lower level

Upper level

2B | Type A

| Floor Plar | ns GF, 2 <sup>th</sup> , 4 <sup>th</sup> & 6 <sup>th</sup> Floor |     |
|------------|------------------------------------------------------------------|-----|
| nal Area   |                                                                  | 872 |
| -          |                                                                  |     |

| Internal Area | 872 sq.ft         |
|---------------|-------------------|
| Outdoor Area  | 73 to 393 sq.ft   |
| Total Area    | 890 to 1265 sq.ft |

Lower level

 $\bigcirc$ 

Floor Plan Ground floor

| Internal Area | 833 sq.ft          |
|---------------|--------------------|
| Outdoor Area  | 341 to 365 sq.ft   |
| Total Area    | 1128 to 1198 sq.ft |