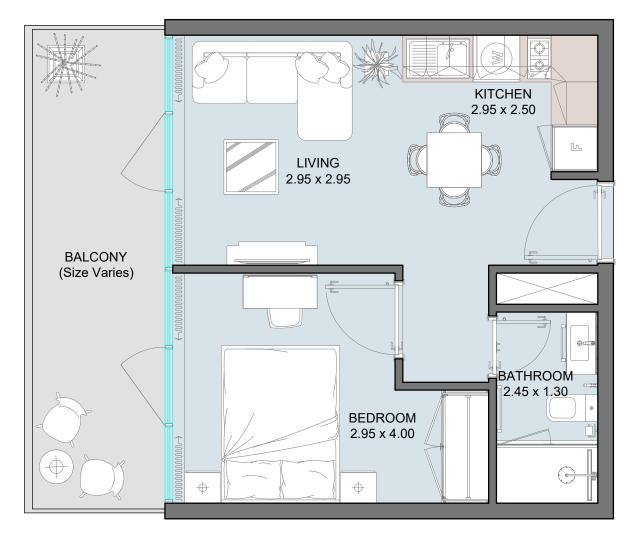

#### 1B | Type A

| Floor Plans from 6 <sup>th</sup> Floor to 9 <sup>th</sup> Floor |                  |
|-----------------------------------------------------------------|------------------|
| Internal Area                                                   | 396 sq.ft        |
| Outdoor Area                                                    | 118 to 130 sq.ft |
| Total Area                                                      | 500 to 518 sq.ft |