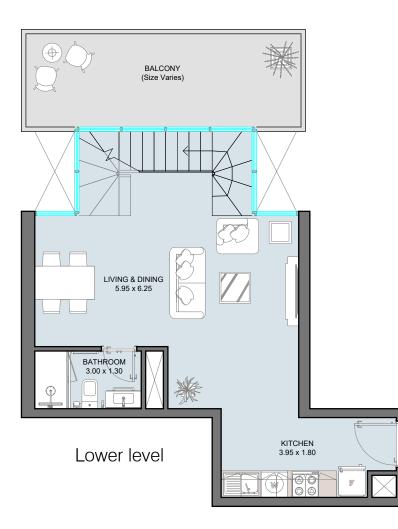

Lower level

Upper level

1B | Type C

| Floor Pla | ans 2 <sup>th</sup> Floor & 4 <sup>th</sup> Floor |     |
|-----------|---------------------------------------------------|-----|
| nal Area  |                                                   | 643 |
| A         |                                                   |     |

| Internal Area | 643 sq.ft |
|---------------|-----------|
| Outdoor Area  | 233 sq.ft |
| Total Area    | 797 sq.ft |