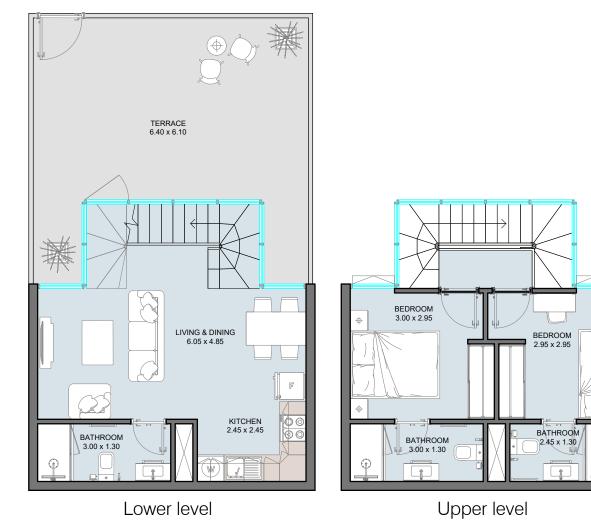

Lower level

Upper level

2B | Type A

| Floor Plar | ns GF, 2 <sup>th</sup> , 4 <sup>th</sup> & 6 <sup>th</sup> Floor |     |
|------------|------------------------------------------------------------------|-----|
| nal Area   |                                                                  | 872 |
| -          |                                                                  |     |

| Internal Area | 872 sq.ft         |
|---------------|-------------------|
| Outdoor Area  | 73 to 393 sq.ft   |
| Total Area    | 890 to 1265 sq.ft |

Lower level

 $\bigcirc$ 

Floor Plan Ground floor

| Internal Area | 833 sq.ft          |
|---------------|--------------------|
| Outdoor Area  | 341 to 365 sq.ft   |
| Total Area    | 1128 to 1198 sq.ft |