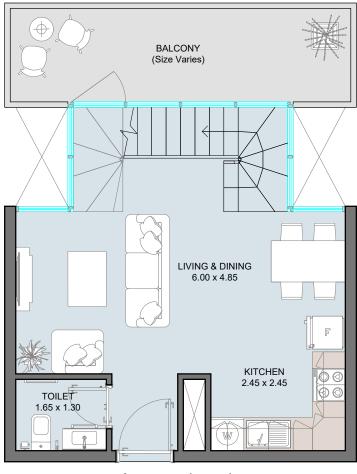

Lower level

Upper level

2B | Type A

| Floor Plar | ns GF, 2 <sup>th</sup> , 4 <sup>th</sup> & 6 <sup>th</sup> Floor |     |
|------------|------------------------------------------------------------------|-----|
| nal Area   |                                                                  | 872 |
| -          |                                                                  |     |

| Internal Area | 872 sq.ft         |
|---------------|-------------------|
| Outdoor Area  | 73 to 393 sq.ft   |
| Total Area    | 890 to 1265 sq.ft |

Lower level

 $\bigcirc$ 

Floor Plan Ground floor

| Internal Area | 833 sq.ft          |
|---------------|--------------------|
| Outdoor Area  | 341 to 365 sq.ft   |
| Total Area    | 1128 to 1198 sq.ft |