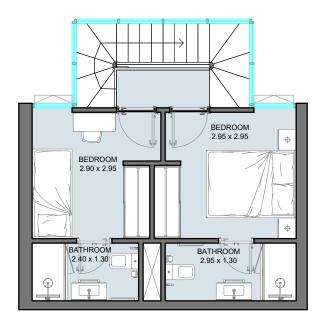

Lower level

Upper level

1B | Type C

| Floor Pla | ans 2 <sup>th</sup> Floor & 4 <sup>th</sup> Floor |     |
|-----------|---------------------------------------------------|-----|
| nal Area  |                                                   | 643 |
| A         |                                                   |     |

| Internal Area | 643 sq.ft |
|---------------|-----------|
| Outdoor Area  | 233 sq.ft |
| Total Area    | 797 sq.ft |