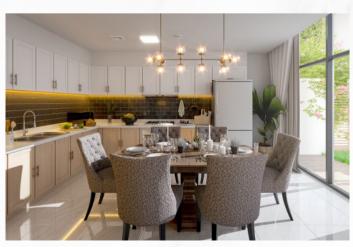

#### **UNIT FEATURES**

- Private balconies / terraces as per unit plan
- Kitchen cabinets and countertops
- Double glazed windows
- Central air conditioning
- Vanity units & mirrors
- Shower in each bathroom
- Built-in wardrobes in bedrooms
- Some bedrooms with **private bathroom**
- Laundry & maid room in some townhouses
- 4 bedroom townhouses with internal elevator
- Fully tiled **bathrooms**, in-suites and guest toilets wherever applicable