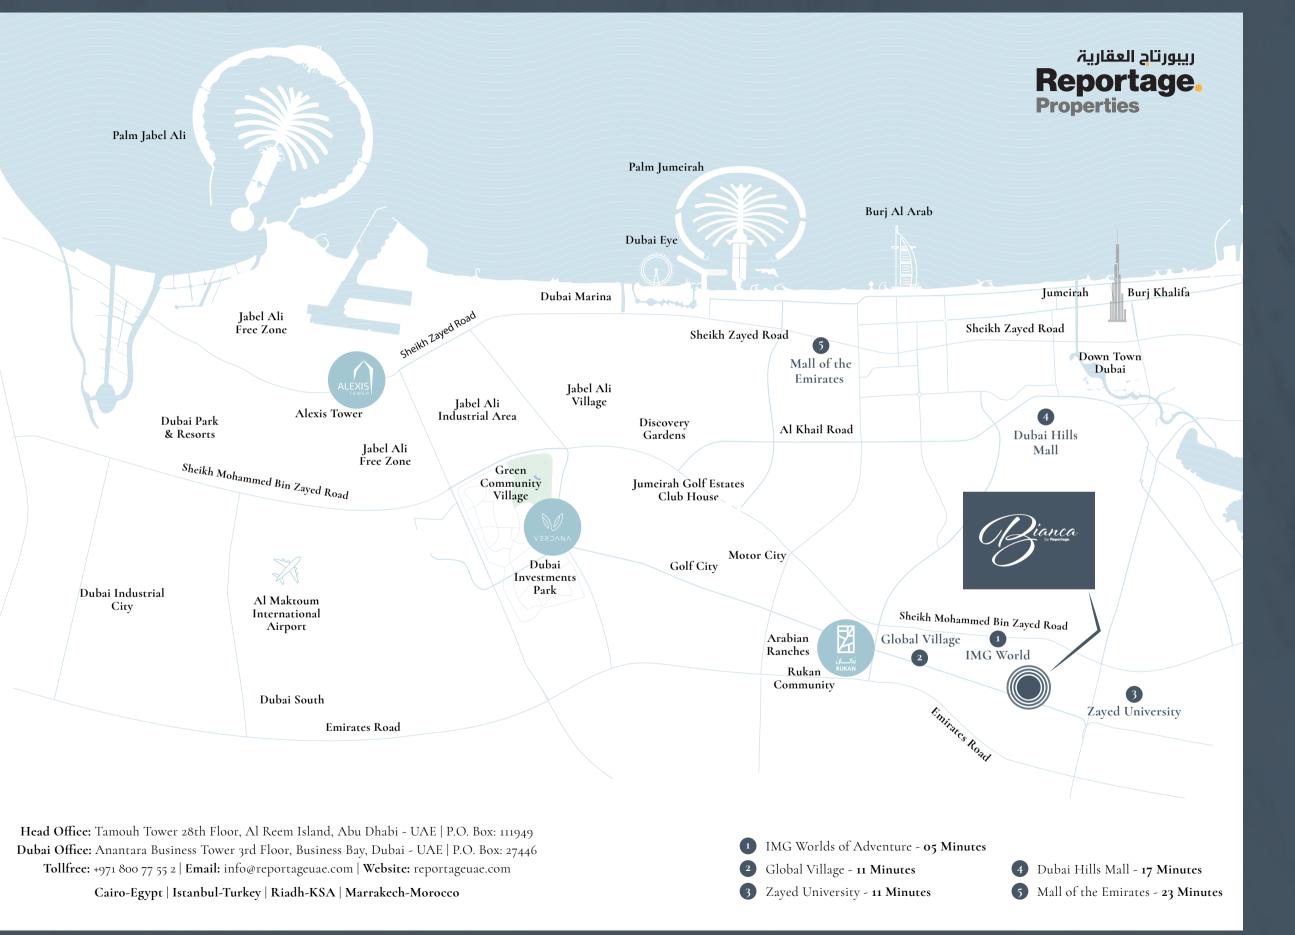

### LOCATION FEATURES

• IMG Worlds of Adventure o5 min Global Village 11 min

• Zayed University

• Dubai Hills Mall 17 min

• Mall of the Emirates 23 min