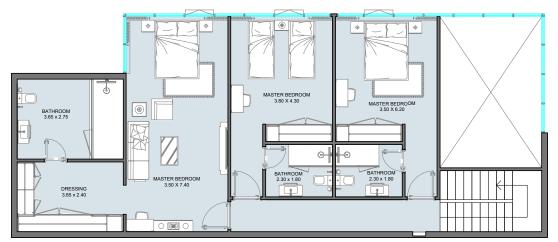

#### 3B Duplex | Type B

Floor Plans from 1st 3rd 5th 7th 9th 11th 13th 15th 17th 19th

| Internal Area | 1068 sq.ft         |
|---------------|--------------------|
| Outdoor Area  | 560 to 635 sq.ft   |
| Total Area    | 1628 to 1703 sq.ft |