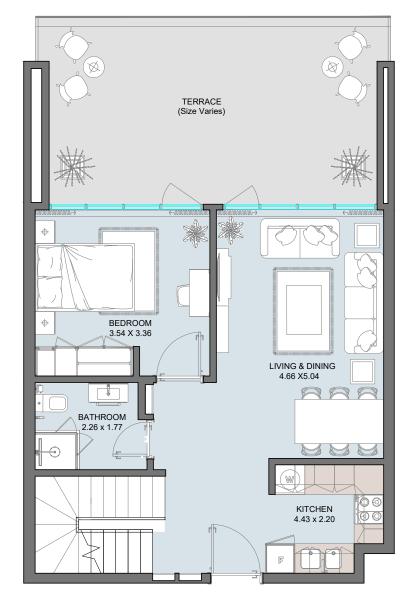

### 3B Duplex | Type A

Floor Plans 1<sup>st</sup> 3<sup>rd</sup> 5<sup>th</sup> 7<sup>th</sup> 9<sup>th</sup> 11<sup>th</sup> 13<sup>th</sup> 15<sup>th</sup> 17<sup>th</sup> 19<sup>th</sup> 21<sup>th</sup>

Upper level

Lower level