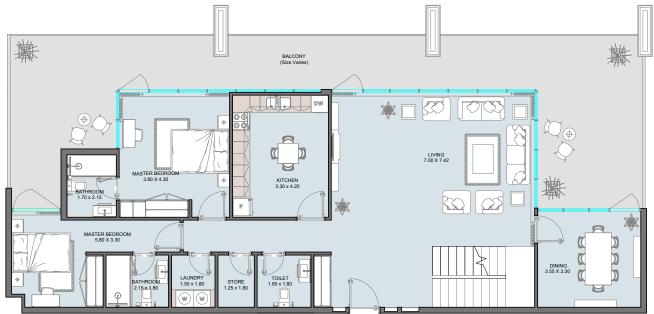

### 3B Duplex | Type A

Floor Plans 1<sup>st</sup> 3<sup>rd</sup> 5<sup>th</sup> 7<sup>th</sup> 9<sup>th</sup> 11<sup>th</sup> 13<sup>th</sup> 15<sup>th</sup> 17<sup>th</sup> 19<sup>th</sup> 21<sup>th</sup>