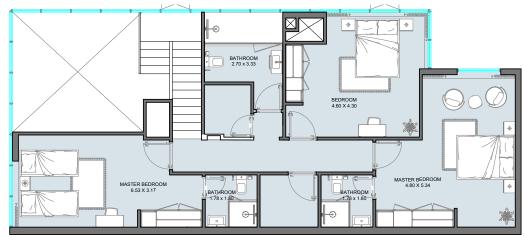

#### 3B Duplex | Type B

Floor Plans from 1st 3rd 5th 7th 9th 11th 13th 15th 17th 19th

| Internal Area | 1068 sq.ft         |
|---------------|--------------------|
| Outdoor Area  | 560 to 635 sq.ft   |
| Total Area    | 1628 to 1703 sq.ft |

Upper level

Lower level