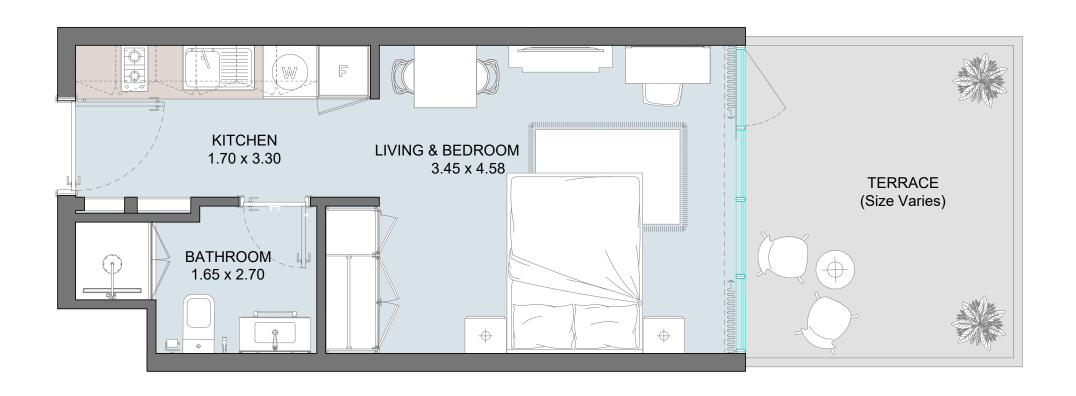

#### STD | Type A

Floor Plans from 1st Floor to 20th Floor

| Internal Area | 288 sq.ft        |
|---------------|------------------|
| Outdoor Area  | 67 to 105 sq.ft  |
| Total Area    | 351 to 411 sq.ft |