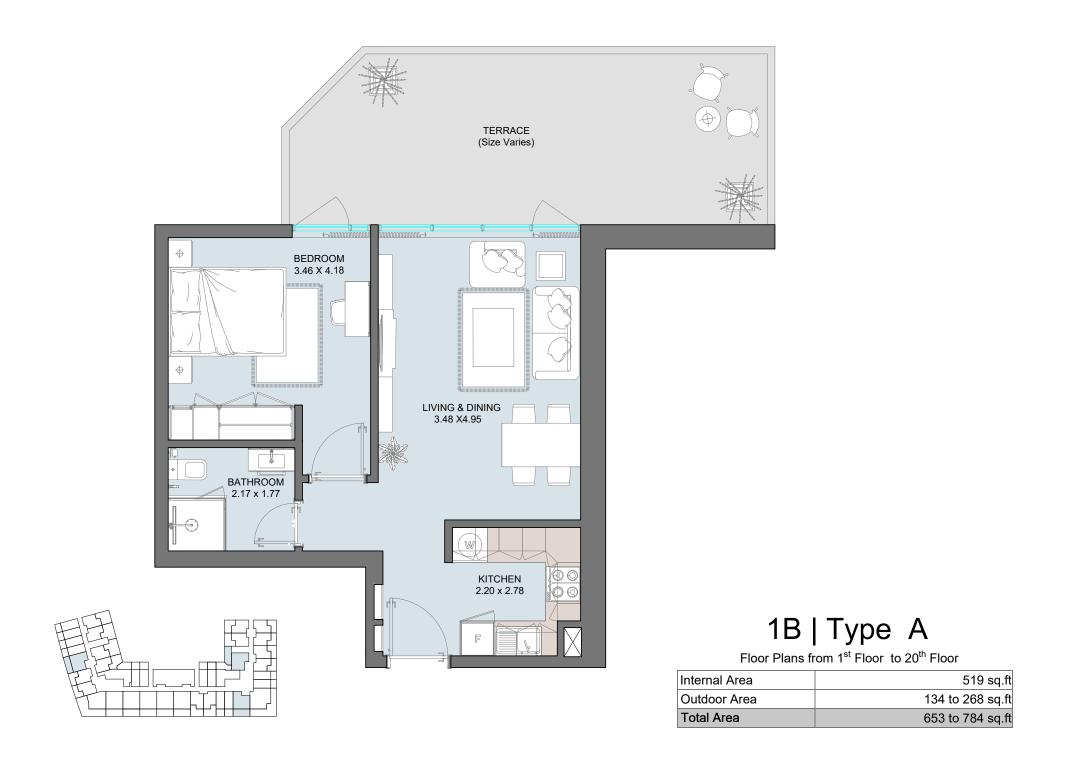

#### 1B JUNIOR | Type A

Floor Plans from 1st Floor to 20th Floor

| Internal Area | 391 sq.ft        |
|---------------|------------------|
| Outdoor Area  | 141 to 371 sq.ft |
| Total Area    | 520 to 754 sq.ft |