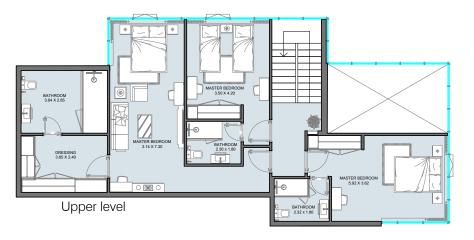

### Penthouse | Type A

Floor Plans 21<sup>th</sup> & 22<sup>th</sup> Floor

| Internal Area | 2575.7 sq.fi      |
|---------------|-------------------|
| Outdoor Area  | 692 to 1096 sq.fr |
| Total Area    | 3294 to 3639 sq.f |

Upper level

Lower level