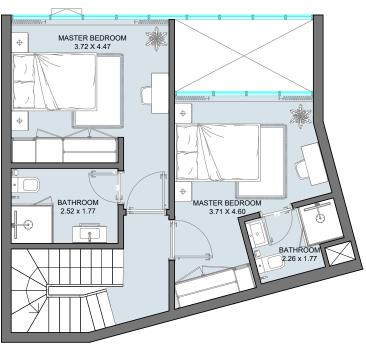

### 3B Duplex | Type A

Floor Plans 1<sup>st</sup> 3<sup>rd</sup> 5<sup>th</sup> 7<sup>th</sup> 9<sup>th</sup> 11<sup>th</sup> 13<sup>th</sup> 15<sup>th</sup> 17<sup>th</sup> 19<sup>th</sup> 21<sup>th</sup>

Upper level

Lower level