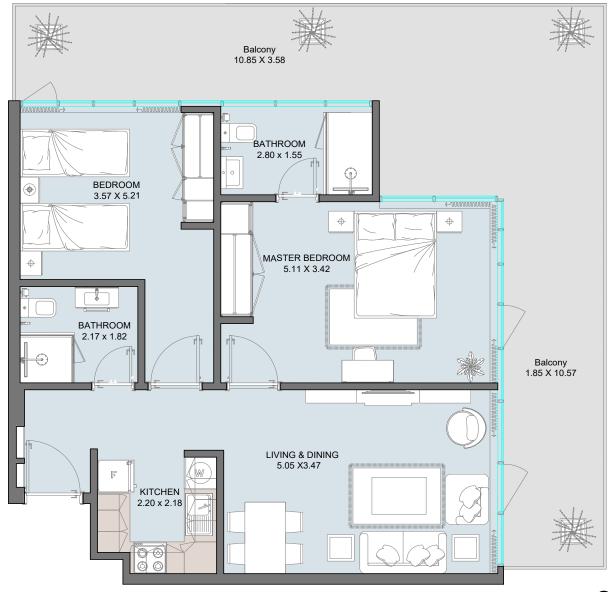

| Internal Area | 567 sq.ft        |
|---------------|------------------|
| Outdoor Area  | 140 to 200 sq.ft |
| Total Area    | 707 to 767 sq.ft |