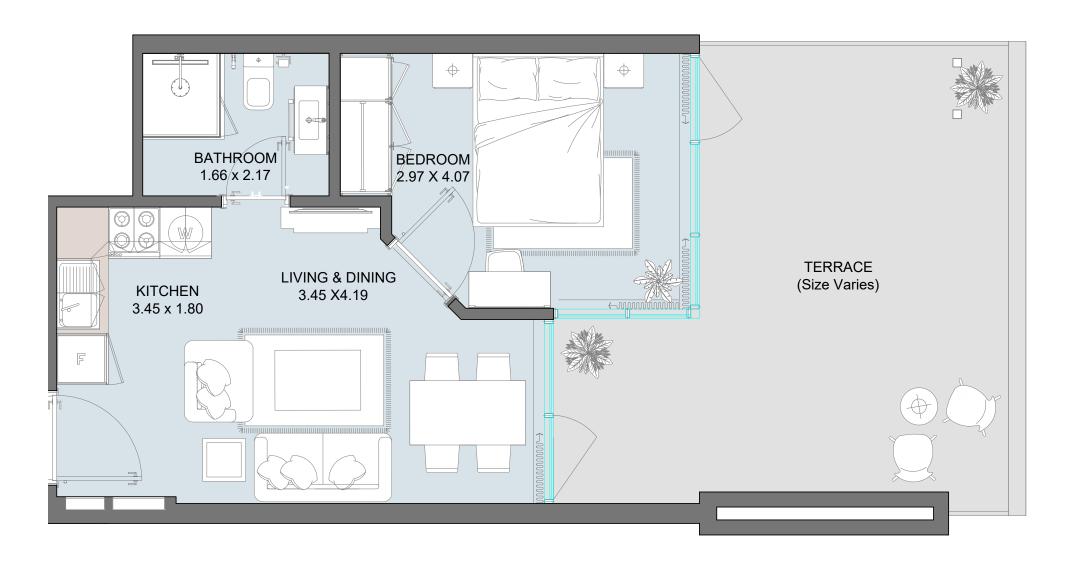

#### 1B JUNIOR | Type A

Floor Plans from 1st Floor to 20th Floor

| Internal Area | 391 sq.ft        |
|---------------|------------------|
| Outdoor Area  | 141 to 371 sq.ft |
| Total Area    | 520 to 754 sq.ft |