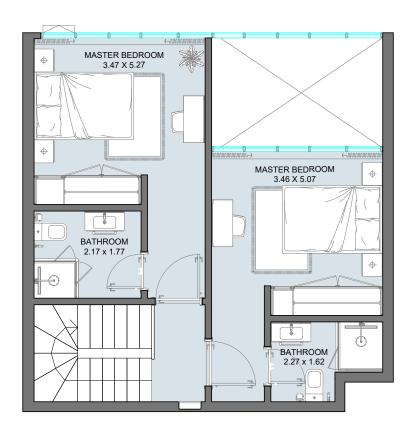

### 3B Duplex | Type A

Floor Plans 1<sup>st</sup> 3<sup>rd</sup> 5<sup>th</sup> 7<sup>th</sup> 9<sup>th</sup> 11<sup>th</sup> 13<sup>th</sup> 15<sup>th</sup> 17<sup>th</sup> 19<sup>th</sup> 21<sup>th</sup>

Upper level

Lower level