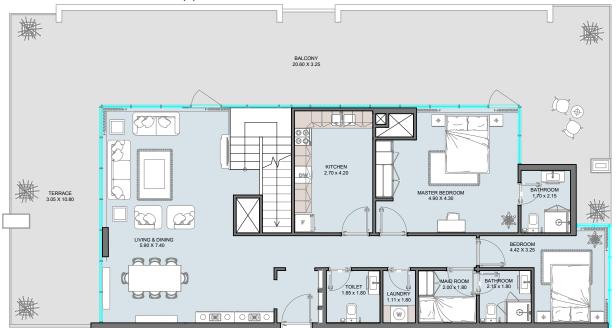

### Penthouse | Type A

Floor Plans 21<sup>th</sup> & 22<sup>th</sup> Floor

| Internal Area | 2575.7 sq.fi      |
|---------------|-------------------|
| Outdoor Area  | 692 to 1096 sq.fr |
| Total Area    | 3294 to 3639 sq.f |