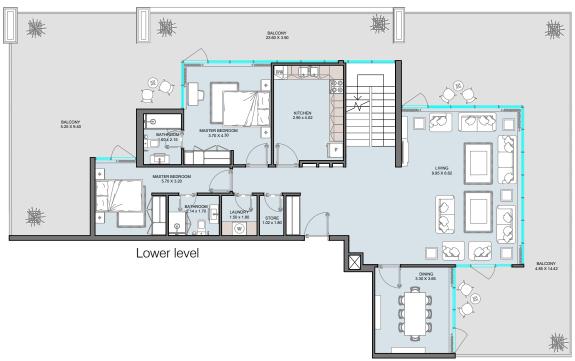

### Penthouse | Type A

Floor Plans 21<sup>th</sup> & 22<sup>th</sup> Floor

| Internal Area | 2575.7 sq.fi      |
|---------------|-------------------|
| Outdoor Area  | 692 to 1096 sq.fr |
| Total Area    | 3294 to 3639 sq.f |

Upper level

Lower level