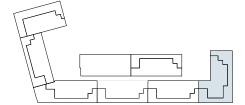

#### 3B Duplex | Type B

Floor Plans from 1st 3rd 5th 7th 9th 11th 13th 15th 17th 19th

| Internal Area | 1068 sq.ft         |
|---------------|--------------------|
| Outdoor Area  | 560 to 635 sq.ft   |
| Total Area    | 1628 to 1703 sq.ft |