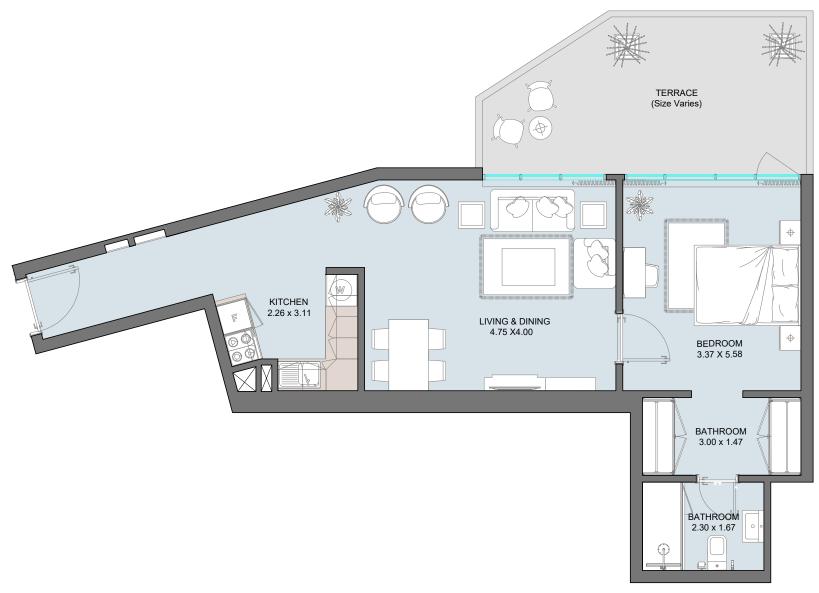

#### 1B JUNIOR | Type A

Floor Plans from 1st Floor to 20th Floor

| Internal Area | 391 sq.ft        |
|---------------|------------------|
| Outdoor Area  | 141 to 371 sq.ft |
| Total Area    | 520 to 754 sq.ft |