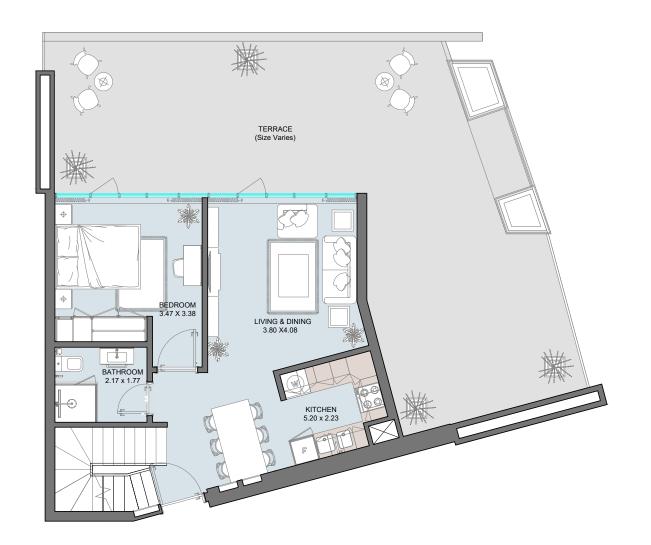

### 3B Duplex | Type A

Floor Plans 1<sup>st</sup> 3<sup>rd</sup> 5<sup>th</sup> 7<sup>th</sup> 9<sup>th</sup> 11<sup>th</sup> 13<sup>th</sup> 15<sup>th</sup> 17<sup>th</sup> 19<sup>th</sup> 21<sup>th</sup>