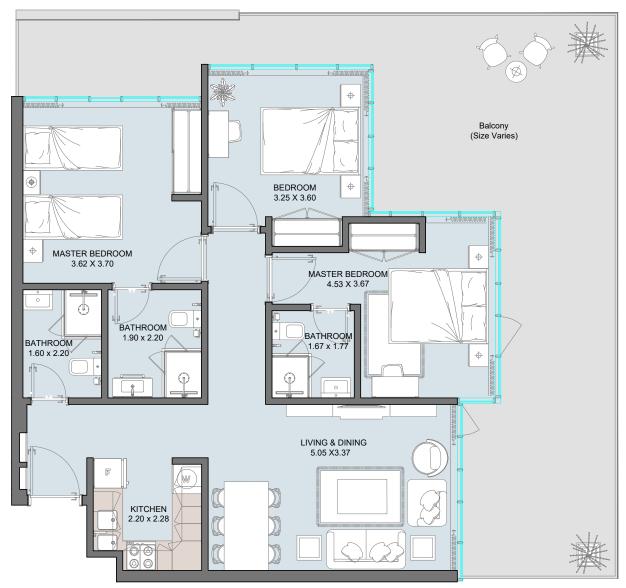

## 1B | Type C

Floor Plans from 1<sup>st</sup> Floor to 20<sup>th</sup> Floor

| Internal Area | 655 sq.ft        |
|---------------|------------------|
| Outdoor Area  | 120 to 185 sq.ft |
| Total Area    | 775 to 840 sq.ft |