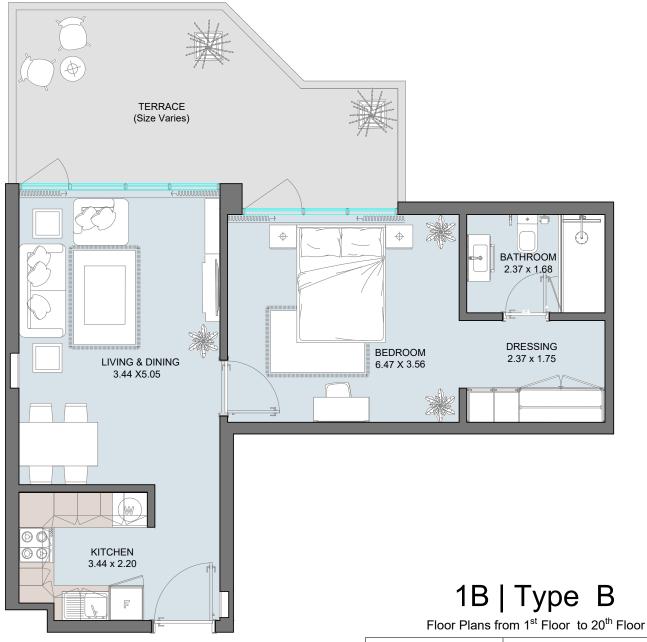

| Internal Area | 567 sq.ft        |
|---------------|------------------|
| Outdoor Area  | 140 to 200 sq.ft |
| Total Area    | 707 to 767 sq.ft |