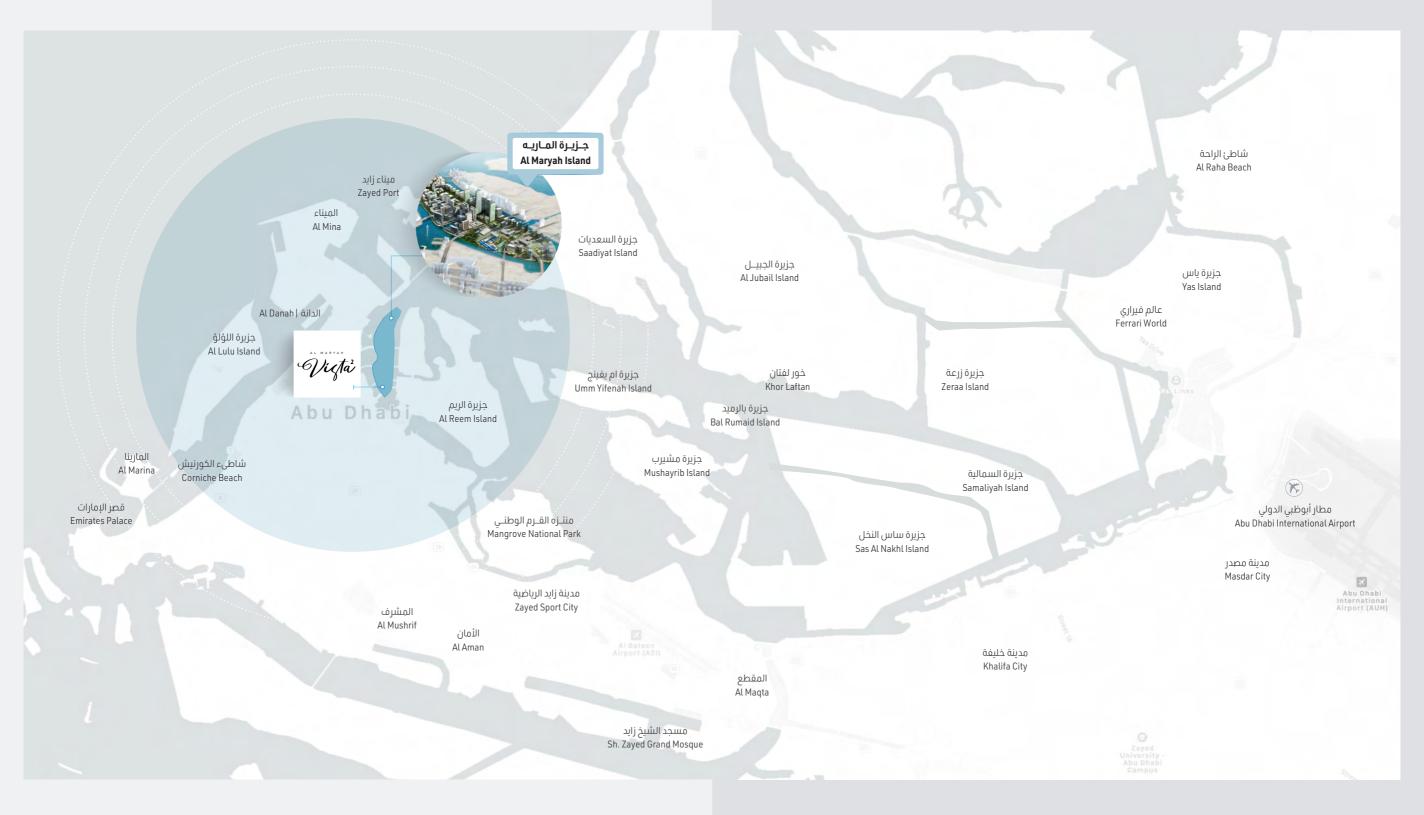

## <u>بري</u> لمارية

تعـد جزيــرة الماريـه مــن أشــهر الجــزر الموجــودة فــي أبوظبـي. تــم تصنيفهـا كوجهـة للأعمـال وأســلوب الحيــاة فــي أبــو ظبــي وهــي منطقــة ماليــة دوليــة حــرة توفــر للشــركات موقعــا مثاليــا للاســـتثمار والنمــو والازدهــار؛ حيــث يتواجــد بهــا ســوق أبــو ظبــي العالمــي الحائــز عــلى مؤسســة التمويــل الدوليــة

### ISLAND

Al Maryah Island is amongst the most popular islands located in Abu Dhabi. It is designated as Abu Dhabi's Business and Lifestyle destination and is an international financial free zone that offers businesses the ideal landscape to invest, grow and thrive.

It is home to Abu Dhabi Global Market, the award winning IFC and governing authority of Al Maryah Island.

Al Maryah Island promises you luxury retail and high-end dining experiences, premium hospitality and world-class healthcare at Cleveland Clinic Abu Dhabi, while also being surrounded by striking waterfront promenade, which hosts some of Abu Dhabi's most exciting events.