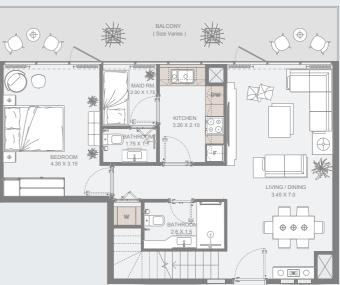

#### Available between 3<sup>rd</sup> to 30<sup>th</sup> Floors

| Internal Area | 479 sq.ft        |
|---------------|------------------|
| Outdoor Area  | 136 to 298 sq.ft |
| Total Area    | 607 to 777 sq.ft |

## TYPE - B (SIMPLEX)

#### **CLICK HERE**

to view full floor plans