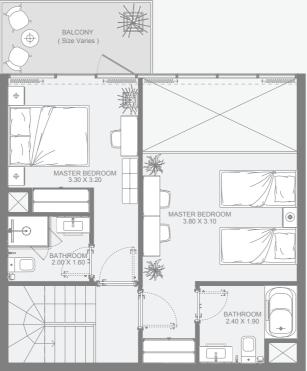

#### Available only on 31st Floor

| Internal Area | 747 sq.ft |
|---------------|-----------|
| Outdoor Area  | 221 sq.ft |
| Total Area    | 968 sq.ft |

to view full floor plans

LOWER FLOOR UPPER FLOOR