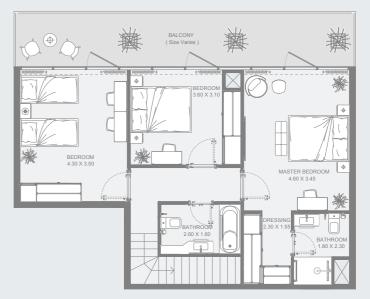

#### Available between 3<sup>rd</sup> to 29<sup>th</sup> Floors

| Internal Area | 1452 sq.ft         |
|---------------|--------------------|
| Outdoor Area  | 430 to 563 sq.ft   |
| Total Area    | 1882 to 2016 sq.ft |