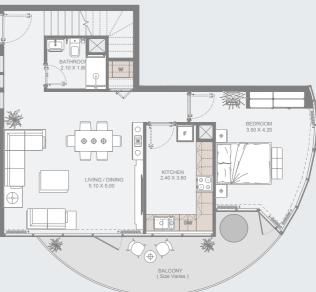

#### Available between 3<sup>rd</sup> to 29<sup>th</sup> Floors

| Internal Area | 1452 sq.ft         |
|---------------|--------------------|
| Outdoor Area  | 430 to 563 sq.ft   |
| Total Area    | 1882 to 2016 sq.ft |