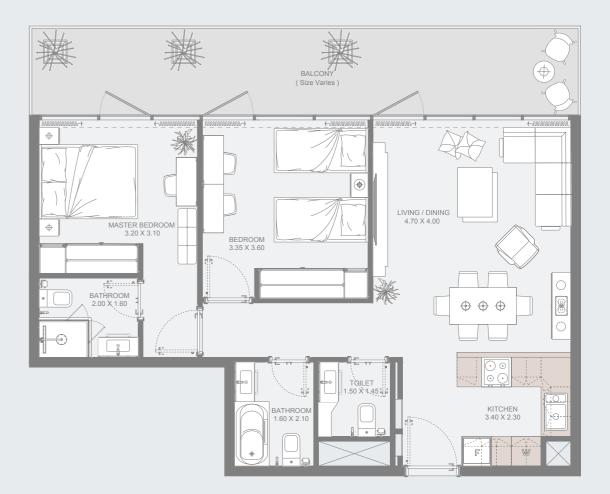

## BED TYPE - A (SIMPLEX)

#### Available between 3<sup>rd</sup> to 30<sup>th</sup> Floors

| Internal Area | 479 sq.ft        |
|---------------|------------------|
| Outdoor Area  | 136 to 298 sq.ft |
| Total Area    | 607 to 777 sq.ft |