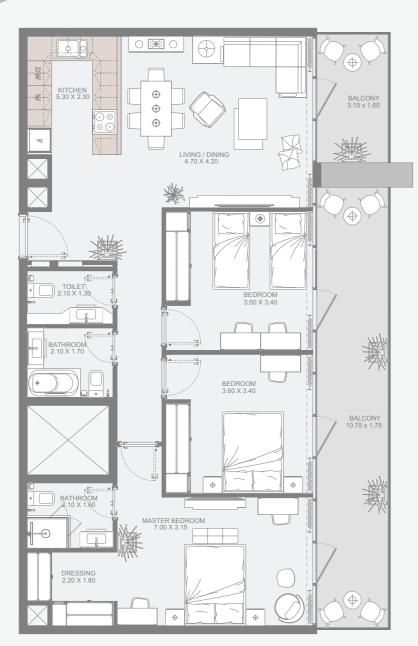

#### Available between 3<sup>rd</sup> to 29<sup>th</sup> Floors

| Internal Area | 1452 sq.ft         |
|---------------|--------------------|
| Outdoor Area  | 430 to 563 sq.ft   |
| Total Area    | 1882 to 2016 sq.ft |