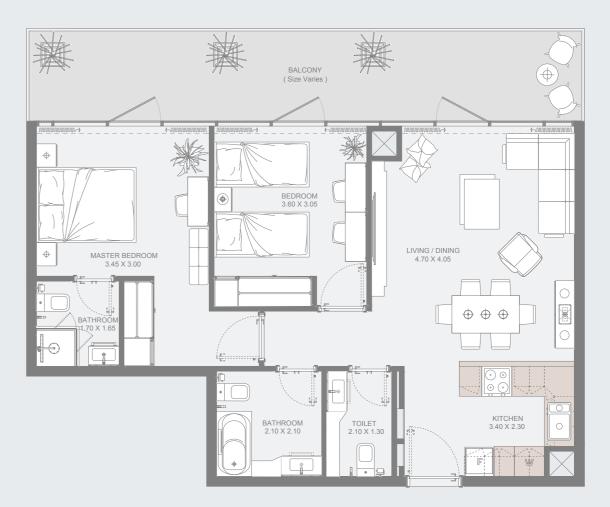

#### Available only on 31st Floor

| Internal Area | 747 sq.ft |
|---------------|-----------|
| Outdoor Area  | 221 sq.ft |
| Total Area    | 968 sq.ft |

to view full floor plans

LOWER FLOOR UPPER FLOOR