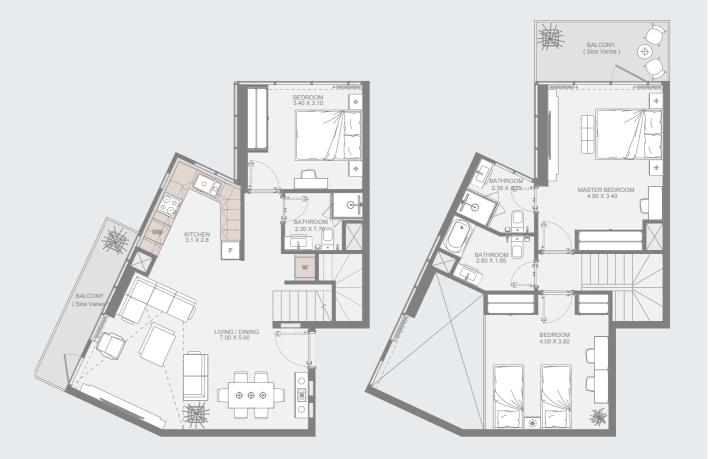

#### Available between 3<sup>rd</sup> to 29<sup>th</sup> Floors

| Internal Area | 1279 sq.ft         |
|---------------|--------------------|
| Outdoor Area  | 137 to 146 sq.ft   |
| Total Area    | 1417 to 1425 sq.ft |

All drawings and dimensions are approximate. Drawings are not to scale and are subject to change without notice. The developer reserves the right to make revisions. The units are measured at typical floors in the building and columns may vary in size depending on the floor level. The furnishing and accessories shown are for representation only. The availability, length and width of the balcony varies depending on which floor and which orientation the unit is located within the building. There will be slight differences in the internal areas between the same unit types depending on the shaft sizes that go through the units.