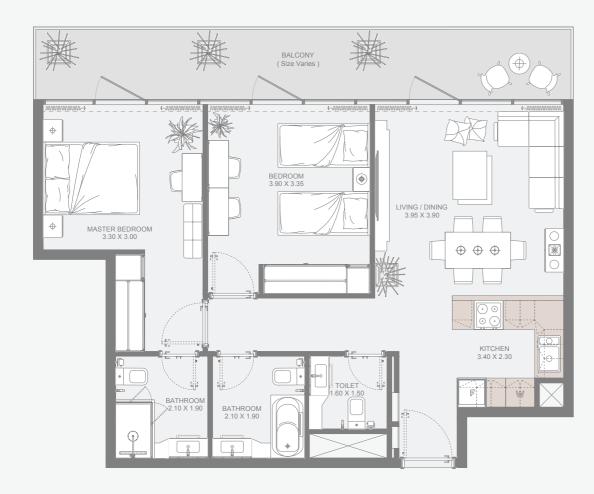

#### Available between 3<sup>rd</sup> to 31<sup>st</sup> Floors

| Internal Area | 741 sq.ft         |
|---------------|-------------------|
| Outdoor Area  | 209 to 419 sq.ft  |
| Total Area    | 940 to 1160 sq.ft |