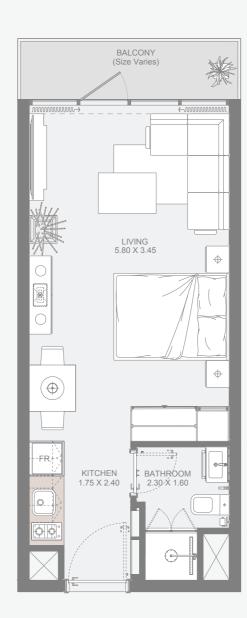

## STUDIO

TYPE - A

#### Available between 3rd to 31st Floors

| Internal Area | 315 sq.ft        |
|---------------|------------------|
| Outdoor Area  | 24 to 62 sq.ft   |
| Total Area    | 341 to 379 sq.ft |

All drawings and dimensions are approximate. Drawings are not to scale and are subject to change without notice. The developer reserves the right to make revisions. The units are measured at typical floors in the building and columns may vary in size depending on the floor level. The furnishing and accessories shown are for representation only. The availability, length and width of the balcony varies depending on which floor and which orientation the unit is located within the building. There will be slight differences in the internal areas between the same unit types depending on the shaft sizes that go through the units.