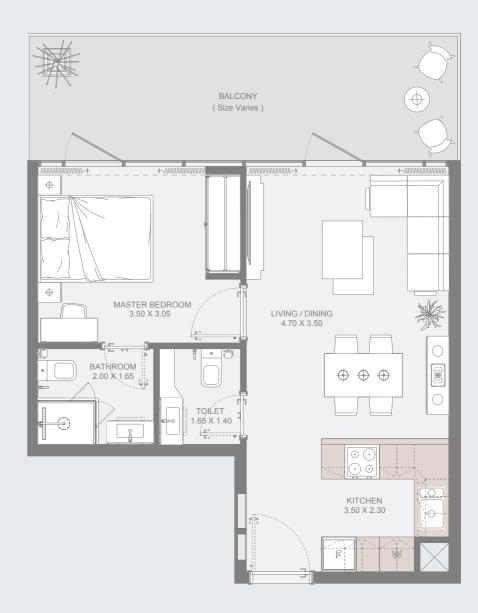

## BED TYPE - A (SIMPLEX)

#### **CLICK HERE**

to view full floor plans

#### Available between 3<sup>rd</sup> to 30<sup>th</sup> Floors

| Internal Area | 479 sq.ft        |
|---------------|------------------|
| Outdoor Area  | 136 to 298 sq.ft |
| Total Area    | 607 to 777 sq.ft |