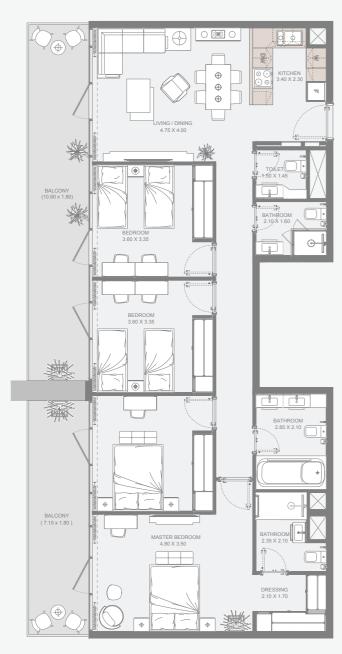

#### Available between 3<sup>rd</sup> to 29<sup>th</sup> Floors

| Internal Area | 1484 sq.ft         |
|---------------|--------------------|
| Outdoor Area  | 324 to 454 sq.ft   |
| Total Area    | 1809 to 1938 sq.ft |
|               |                    |