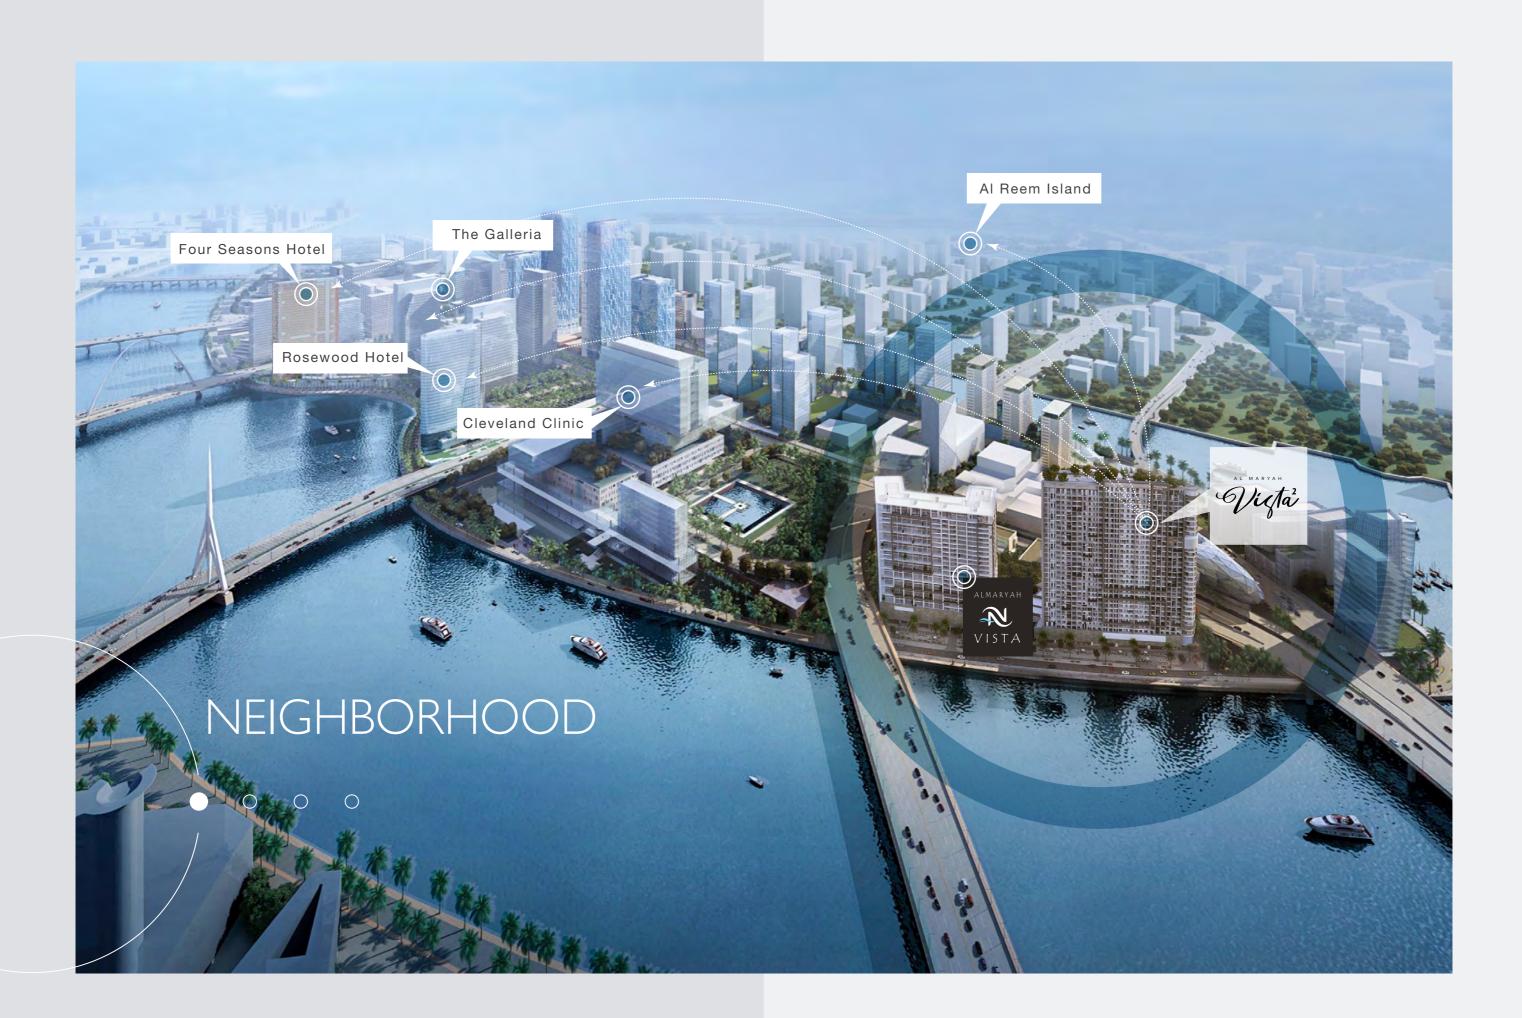

### ISLAND

Al Maryah Island is amongst the most popular islands located in Abu Dhabi. It is designated as Abu Dhabi's Business and Lifestyle destination and is an international financial free zone that offers businesses the ideal landscape to invest, grow and thrive.

It is home to Abu Dhabi Global Market, the award winning IFC and governing authority of Al Maryah Island.

Al Maryah Island promises you luxury retail and high-end dining experiences, premium hospitality and world-class healthcare at Cleveland Clinic Abu Dhabi, while also being surrounded by striking waterfront promenade, which hosts some of Abu Dhabi's most exciting events.

ABU DHABI'S BUSINESS AND LIFESTYLE DESTINATION

الوجهـة الأولى للأعمـال ونمـط الحيـاة العصـري بأبوظبـي

3 Min

أبوظـبـي مــول

Abu Dhabi Mall

Harmonically interconnected, Al Maryah Vista 2 complements the vivid image of Al Maryah Vista 1, creating a perfectly designed community of landscape, cityscape and a magnificent view overlooking the water canal and both Al Reem and Al Maryah Islands.

### LIFE BROUGHT TC YOUR DOORSTEP

A large retail area of your favourite brands and restaurants, and Experiences can still go endless, at the Four Seasons Hotel Abu Dhabi, Rosewood Abu Dhabi, and other top Abu Dhabi hotel chains, experience luxury hospitality, and Feel better with Cleveland Clinic Abu Dhabi's world-class healthcare just minutes away.

At The Galleria Al Maryah Island, you can indulge in high-end shopping and fine dining, or Get a closer look at the Abu Dhabi Mall.