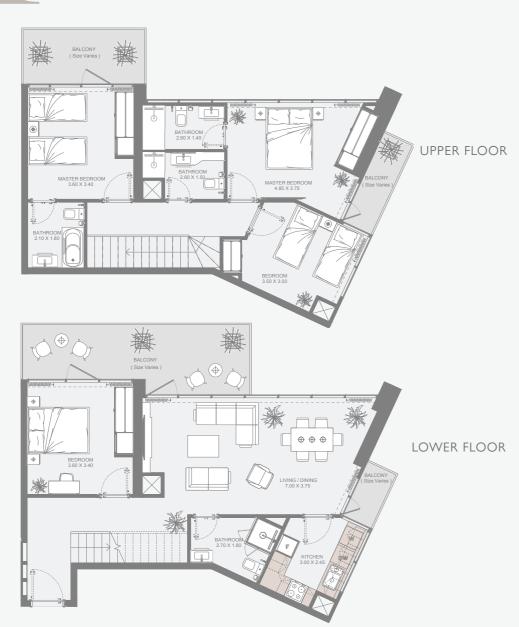

#### Available only on 31st Floor

| Internal Area | 747 sq.ft |
|---------------|-----------|
| Outdoor Area  | 221 sq.ft |
| Total Area    | 968 sq.ft |

to view full floor plans

LOWER FLOOR UPPER FLOOR