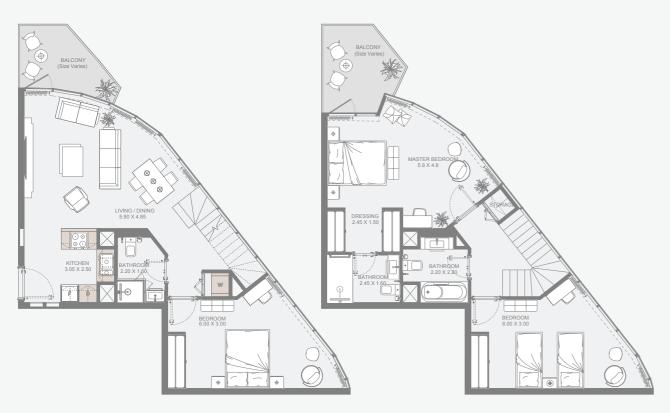

#### Available only at 3<sup>rd</sup> , 13<sup>th</sup> , 23<sup>rd</sup> Floors

| Internal Area | 1233 sq.ft         |
|---------------|--------------------|
| Outdoor Area  | 135 to 923 sq.ft   |
| Total Area    | 1368 to 2156 sq.ft |