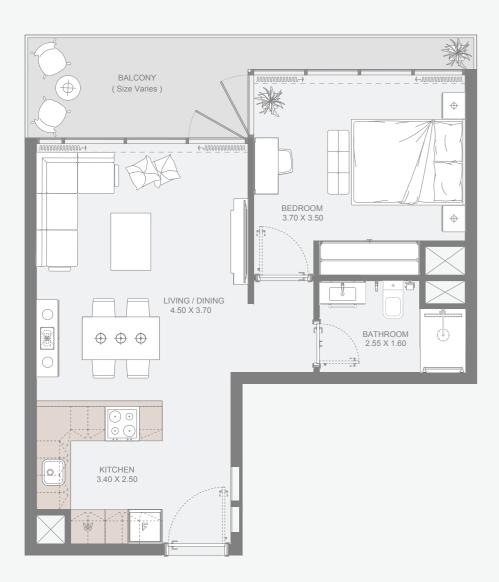

## BED TYPE - A (SIMPLEX)

#### Available between 3<sup>rd</sup> to 30<sup>th</sup> Floors

| Internal Area | 479 sq.ft        |
|---------------|------------------|
| Outdoor Area  | 136 to 298 sq.ft |
| Total Area    | 607 to 777 sq.ft |