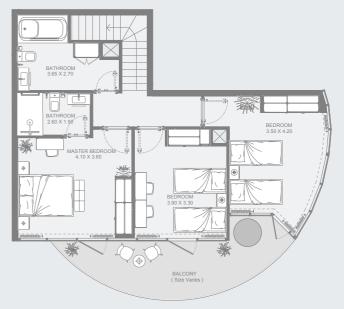

#### Available between 3<sup>rd</sup> to 29<sup>th</sup> Floors

| Internal Area | 1452 sq.ft         |
|---------------|--------------------|
| Outdoor Area  | 430 to 563 sq.ft   |
| Total Area    | 1882 to 2016 sq.ft |