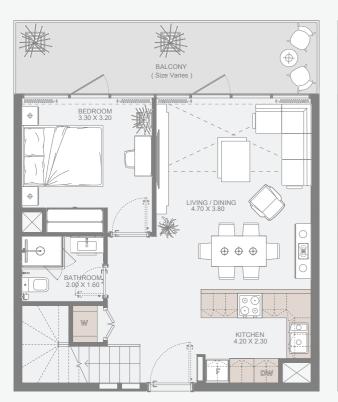

#### Available only on 31st Floor

| Internal Area | 747 sq.ft |
|---------------|-----------|
| Outdoor Area  | 221 sq.ft |
| Total Area    | 968 sq.ft |

to view full floor plans

LOWER FLOOR UPPER FLOOR