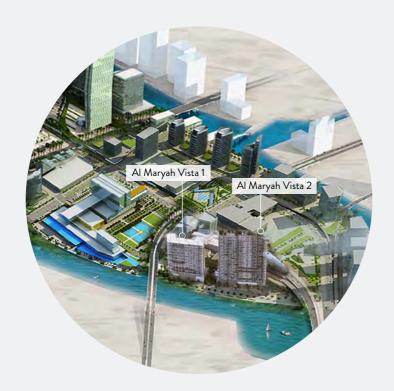

ABU DHABI'S BUSINESS AND LIFESTYLE DESTINATION

الوجهـة الأولى للأعمـال ونمـط الحيـاة العصـري بأبوظبـي

3 Min

أبوظـبـي مــول

Abu Dhabi Mall

Harmonically interconnected, Al Maryah Vista 2 complements the vivid image of Al Maryah Vista 1, creating a perfectly designed community of landscape, cityscape and a magnificent view overlooking the water canal and both Al Reem and Al Maryah Islands.

تترابط المارية فيستا 2 بشـكل متناغـم مـع الصـورة الحيـة للماريـة فيسـتا 1، ممـا يخلـق مجتمعًـا مصممًـا بشـكل مثالـي مـن المناظـر الطبيعيـة وإطلالـة المدينـة وإطلالـة رائعـة عـلى القنـاة المائيـة وجزيرتـي الريـم والماريـه.