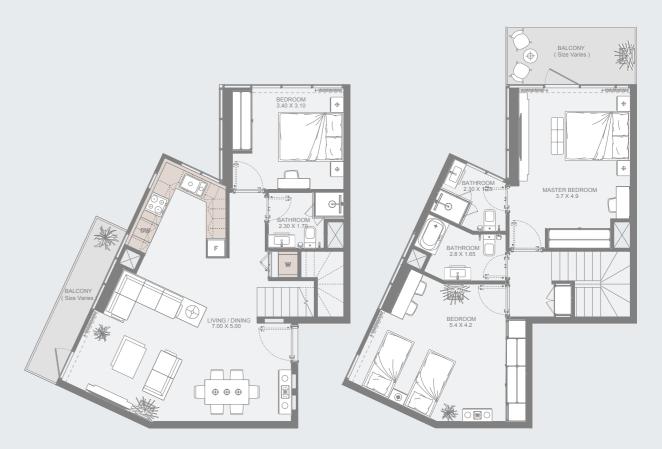

## TYPE - D (SIMPLEX)

#### CLICK HERE

to view full floor plans

#### Available only on 31st Floor

| Internal Area | 1284 sq.ft |
|---------------|------------|
| Outdoor Area  | 364 sq.ft  |
| Total Area    | 1648 sq.ft |